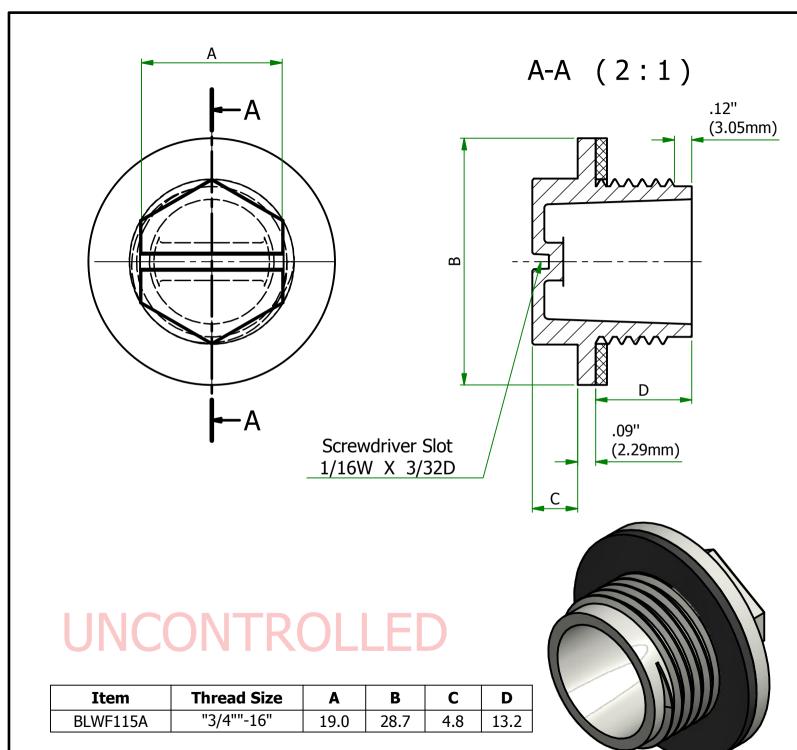

| UNLESS OTHERWISE STATED                                                                                                                                                                                                                                                                                                                                                                                                                                                                                                                                                                                                                                                                                                                                                                                                                                                                                                                                                                                                                                                                                                                                                                                                                                                                                                                                                                                                                                                                                                                                                                                                                                                                                                                                                                                                                                                                                                                                                                                                                                                                                                                    |                                                                                       |
|--------------------------------------------------------------------------------------------------------------------------------------------------------------------------------------------------------------------------------------------------------------------------------------------------------------------------------------------------------------------------------------------------------------------------------------------------------------------------------------------------------------------------------------------------------------------------------------------------------------------------------------------------------------------------------------------------------------------------------------------------------------------------------------------------------------------------------------------------------------------------------------------------------------------------------------------------------------------------------------------------------------------------------------------------------------------------------------------------------------------------------------------------------------------------------------------------------------------------------------------------------------------------------------------------------------------------------------------------------------------------------------------------------------------------------------------------------------------------------------------------------------------------------------------------------------------------------------------------------------------------------------------------------------------------------------------------------------------------------------------------------------------------------------------------------------------------------------------------------------------------------------------------------------------------------------------------------------------------------------------------------------------------------------------------------------------------------------------------------------------------------------------|---------------------------------------------------------------------------------------|
| ALL DIMENSIONS IN mm                                                                                                                                                                                                                                                                                                                                                                                                                                                                                                                                                                                                                                                                                                                                                                                                                                                                                                                                                                                                                                                                                                                                                                                                                                                                                                                                                                                                                                                                                                                                                                                                                                                                                                                                                                                                                                                                                                                                                                                                                                                                                                                       | DO NOT SCALE                                                                          |
| LINEAR TOLERANCE                                                                                                                                                                                                                                                                                                                                                                                                                                                                                                                                                                                                                                                                                                                                                                                                                                                                                                                                                                                                                                                                                                                                                                                                                                                                                                                                                                                                                                                                                                                                                                                                                                                                                                                                                                                                                                                                                                                                                                                                                                                                                                                           | THIRD ANGLE PROJECTION                                                                |
| $\begin{array}{cccccccc} SIZE & (0) & (0.0) & (0.00) \\ 0-10mm & \pm 0.5 & \pm 0.15 & \pm 0.10 \\ 10-30mm & \pm 0.5 & \pm 0.20 & \pm 0.15 \\ 30-50mm & \pm 0.5 & \pm 0.30 & \pm 0.20 \\ 50-100mm & \pm 0.8 & \pm 0.50 & \pm 0.25 \\ \end{array}$                                                                                                                                                                                                                                                                                                                                                                                                                                                                                                                                                                                                                                                                                                                                                                                                                                                                                                                                                                                                                                                                                                                                                                                                                                                                                                                                                                                                                                                                                                                                                                                                                                                                                                                                                                                                                                                                                           |                                                                                       |
| $\begin{array}{ccccccc} 100\mathcal{2}00\mathcal{2}00\mathcal{3}00\mathcal{2}00\mathcal{3}00\mathcal{3}00\mathcal{3}00\mathcal{3}00\mathcal{3}00\mathcal{3}00\mathcal{3}00\mathcal{3}00\mathcal{3}00\mathcal{3}00\mathcal{3}00\mathcal{3}00\mathcal{3}00\mathcal{3}00\mathcal{3}00\mathcal{3}00\mathcal{3}00\mathcal{3}00\mathcal{3}00\mathcal{3}00\mathcal{3}00\mathcal{3}00\mathcal{3}00\mathcal{3}00\mathcal{3}00\mathcal{3}00\mathcal{3}00\mathcal{3}00\mathcal{3}00\mathcal{3}00\mathcal{3}00\mathcal{3}00\mathcal{3}00\mathcal{3}00\mathcal{3}00\mathcal{3}00\mathcal{3}00\mathcal{3}00\mathcal{3}00\mathcal{3}00\mathcal{3}00\mathcal{3}00\mathcal{3}00\mathcal{3}00\mathcal{3}00\mathcal{3}00\mathcal{3}00\mathcal{3}00\mathcal{3}00\mathcal{3}00\mathcal{3}00\mathcal{3}00\mathcal{3}00\mathcal{3}00\mathcal{3}00\mathcal{3}00\mathcal{3}00\mathcal{3}00\mathcal{3}00\mathcal{3}00\mathcal{3}00\mathcal{3}00\mathcal{3}00\mathcal{3}00\mathcal{3}00\mathcal{3}00\mathcal{3}00\mathcal{3}00\mathcal{3}00\mathcal{3}00\mathcal{3}00\mathcal{3}00\mathcal{3}00\mathcal{3}00\mathcal{3}00\mathcal{3}00\mathcal{3}00\mathcal{3}00\mathcal{3}00\mathcal{3}00\mathcal{3}00\mathcal{3}00\mathcal{3}00\mathcal{3}00\mathcal{3}00\mathcal{3}00\mathcal{3}00\mathcal{3}00\mathcal{3}00\mathcal{3}00\mathcal{3}00\mathcal{3}00\mathcal{3}00\mathcal{3}00\mathcal{3}00\mathcal{3}00\mathcal{3}00\mathcal{3}00\mathcal{3}00\mathcal{3}00\mathcal{3}00\mathcal{3}00\mathcal{3}00\mathcal{3}00\mathcal{3}00\mathcal{3}00\mathcal{3}00\mathcal{3}00\mathcal{3}00\mathcal{3}00\mathcal{3}00\mathcal{3}00\mathcal{3}00\mathcal{3}00\mathcal{3}00\mathcal{3}00\mathcal{3}00\mathcal{3}00\mathcal{3}00\mathcal{3}00\mathcal{3}00\mathcal{3}00\mathcal{3}00\mathcal{3}00\mathcal{3}00\mathcal{3}00\mathcal{3}00\mathcal{3}00\mathcal{3}00\mathcal{3}00\mathcal{3}00\mathcal{3}00\mathcal{3}00\mathcal{3}00\mathcal{3}00\mathcal{3}00\mathcal{3}00\mathcal{3}00\mathcal{3}00\mathcal{3}00\mathcal{3}00\mathcal{3}00\mathcal{3}00\mathcal{3}00\mathcal{3}00\mathcal{3}00\mathcal{3}00\mathcal{3}00\mathcal{3}00\mathcal{3}00\mathcal{3}00\mathcal{3}00\m$ | ANGULAR TOLERANCE ±0.5 DEGREES<br>UNSPECIFIED RADII 0.25mm<br>DRAFT ANGLE 0.5 DEGREES |
| ORG.SCALE 2:1                                                                                                                                                                                                                                                                                                                                                                                                                                                                                                                                                                                                                                                                                                                                                                                                                                                                                                                                                                                                                                                                                                                                                                                                                                                                                                                                                                                                                                                                                                                                                                                                                                                                                                                                                                                                                                                                                                                                                                                                                                                                                                                              |                                                                                       |
| MATERIAL NYLON and NITRILE                                                                                                                                                                                                                                                                                                                                                                                                                                                                                                                                                                                                                                                                                                                                                                                                                                                                                                                                                                                                                                                                                                                                                                                                                                                                                                                                                                                                                                                                                                                                                                                                                                                                                                                                                                                                                                                                                                                                                                                                                                                                                                                 |                                                                                       |
| ITEM NO. BLWF115A                                                                                                                                                                                                                                                                                                                                                                                                                                                                                                                                                                                                                                                                                                                                                                                                                                                                                                                                                                                                                                                                                                                                                                                                                                                                                                                                                                                                                                                                                                                                                                                                                                                                                                                                                                                                                                                                                                                                                                                                                                                                                                                          |                                                                                       |
| <b>UNF STANDARD THREADED</b>                                                                                                                                                                                                                                                                                                                                                                                                                                                                                                                                                                                                                                                                                                                                                                                                                                                                                                                                                                                                                                                                                                                                                                                                                                                                                                                                                                                                                                                                                                                                                                                                                                                                                                                                                                                                                                                                                                                                                                                                                                                                                                               |                                                                                       |
| WIDE FLANGE PLUG                                                                                                                                                                                                                                                                                                                                                                                                                                                                                                                                                                                                                                                                                                                                                                                                                                                                                                                                                                                                                                                                                                                                                                                                                                                                                                                                                                                                                                                                                                                                                                                                                                                                                                                                                                                                                                                                                                                                                                                                                                                                                                                           |                                                                                       |
| DWG.No. ISSUE No. 1                                                                                                                                                                                                                                                                                                                                                                                                                                                                                                                                                                                                                                                                                                                                                                                                                                                                                                                                                                                                                                                                                                                                                                                                                                                                                                                                                                                                                                                                                                                                                                                                                                                                                                                                                                                                                                                                                                                                                                                                                                                                                                                        |                                                                                       |