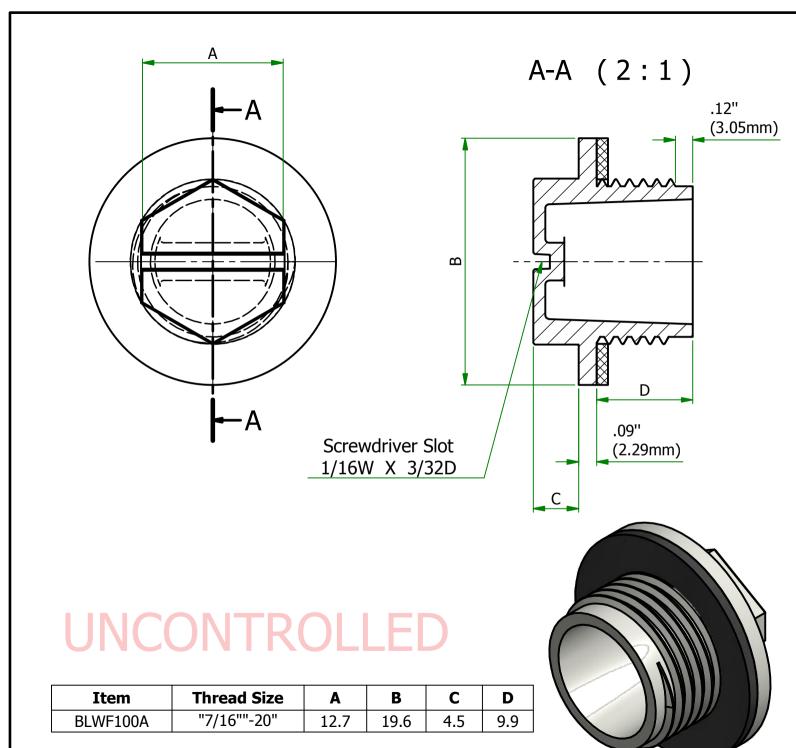

| UNLESS OTHERWISE STATED                                                                                                                                                                                                                         |                                                                                       |
|-------------------------------------------------------------------------------------------------------------------------------------------------------------------------------------------------------------------------------------------------|---------------------------------------------------------------------------------------|
| ALL DIMENSIONS IN mm                                                                                                                                                                                                                            | DO NOT SCALE                                                                          |
| LINEAR TOLERANCE                                                                                                                                                                                                                                | THIRD ANGLE PROJECTION                                                                |
| $\begin{array}{ccccccc} SIZE & (0) & (0.0) & (0.00) \\ 0-10mm & \pm 0.5 & \pm 0.15 & \pm 0.10 \\ 10-30mm & \pm 0.5 & \pm 0.20 & \pm 0.15 \\ 30-50mm & \pm 0.5 & \pm 0.30 & \pm 0.20 \\ 50-100mm & \pm 0.8 & \pm 0.50 & \pm 0.25 \\ \end{array}$ |                                                                                       |
| 100-200mm ±1.5 ±0.80 ±0.40   200-300mm ±2.0 ±1.20 ±0.80   300-500mm ±3.0 ±2.00 ±1.00   +500mm ±5.0 ±3.00 ±1.50                                                                                                                                  | ANGULAR TOLERANCE ±0.5 DEGREES<br>UNSPECIFIED RADII 0.25mm<br>DRAFT ANGLE 0.5 DEGREES |
| ORG.SCALE 2:1                                                                                                                                                                                                                                   |                                                                                       |
| MATERIAL NYLON and NITRILE                                                                                                                                                                                                                      |                                                                                       |
| ITEM NO. BLWF100A                                                                                                                                                                                                                               |                                                                                       |
| UNF STANDARD THREADED                                                                                                                                                                                                                           |                                                                                       |
| WIDE FLANGE PLUG                                                                                                                                                                                                                                |                                                                                       |
| DWG.No. SR5761-1                                                                                                                                                                                                                                | ISSUE No.<br>1                                                                        |