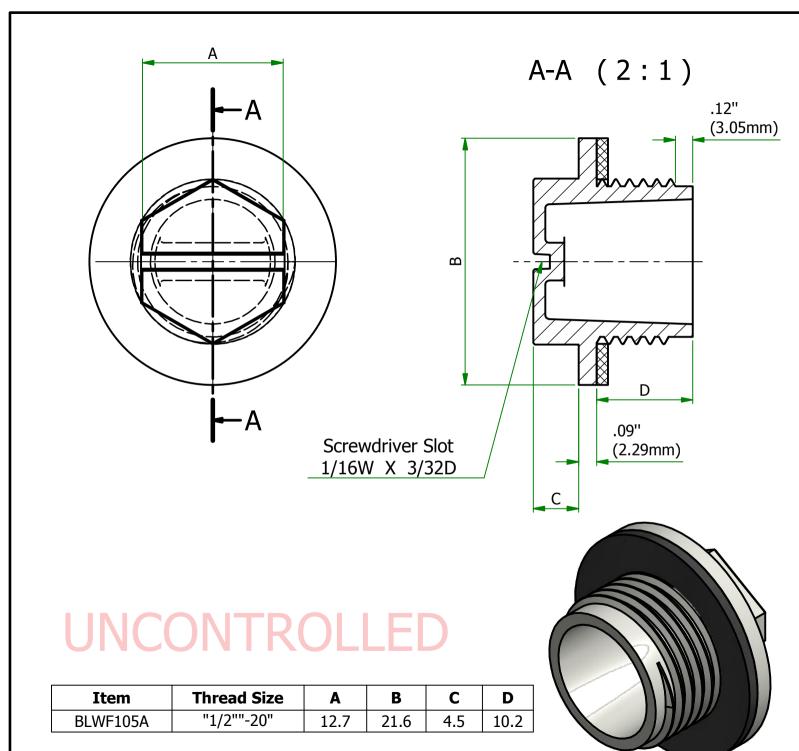

| UNLESS OTHERWISE STATED                                                                                                                                                                                                                                |                                                                                       |
|--------------------------------------------------------------------------------------------------------------------------------------------------------------------------------------------------------------------------------------------------------|---------------------------------------------------------------------------------------|
| ALL DIMENSIONS IN mm                                                                                                                                                                                                                                   | DO NOT SCALE                                                                          |
| LINEAR TOLERANCE                                                                                                                                                                                                                                       | THIRD ANGLE PROJECTION                                                                |
| $\begin{array}{ccccc} \underline{SIZE} & (0) & (0.0) & (0.00) \\ 0-10mm & \pm 0.5 & \pm 0.15 & \pm 0.10 \\ 10-30mm & \pm 0.5 & \pm 0.20 & \pm 0.12 \\ 30-50mm & \pm 0.5 & \pm 0.30 & \pm 0.20 \\ 50-100mm & \pm 0.8 & \pm 0.50 & \pm 0.25 \end{array}$ |                                                                                       |
| 100-200mm ±1.5 ±0.80 ±0.40   200-300mm ±2.0 ±1.20 ±0.80   300-500mm ±3.0 ±2.00 ±1.00   +500mm ±5.0 ±3.00 ±1.50                                                                                                                                         | ANGULAR TOLERANCE ±0.5 DEGREES<br>UNSPECIFIED RADII 0.25mm<br>DRAFT ANGLE 0.5 DEGREES |
| ORG.SCALE 2:1                                                                                                                                                                                                                                          |                                                                                       |
| MATERIAL NYLON and NITRILE                                                                                                                                                                                                                             |                                                                                       |
| ITEM NO. BLWF105A                                                                                                                                                                                                                                      |                                                                                       |
| UNF STANDARD THREADED                                                                                                                                                                                                                                  |                                                                                       |
| WIDE FLANGE PLUG                                                                                                                                                                                                                                       |                                                                                       |
| DWG.NO. SR5761-1                                                                                                                                                                                                                                       | ISSUE No.                                                                             |