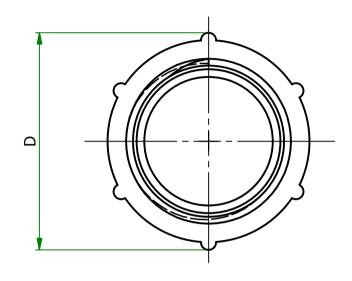

## UNCONTROLLED

| Part Number | d           | D     | h    | Н    | Part ID |
|-------------|-------------|-------|------|------|---------|
| 10319       | 3" x 11 BSP | 105.0 | 11.3 | 16.5 | 1051238 |