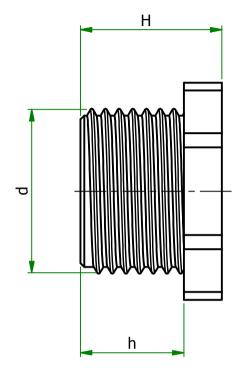

## UNCONTROLLED

| Part Number | d           | D     | h    | Н    | Part ID |
|-------------|-------------|-------|------|------|---------|
| 10319       | 3" x 11 BSP | 105.0 | 11.3 | 16.5 | 1051238 |