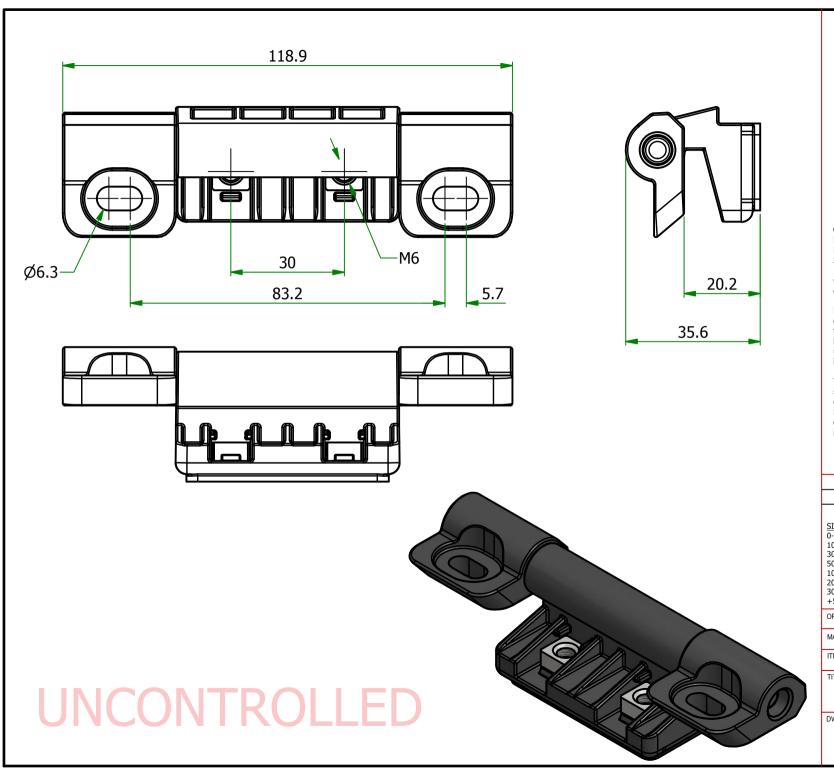

| UNLESS OTHERWISE STATED                          |                                      |                         |                                            |                                                                                       |
|--------------------------------------------------|--------------------------------------|-------------------------|--------------------------------------------|---------------------------------------------------------------------------------------|
| ALL DIMENSIONS IN mm                             |                                      |                         |                                            | DO NOT SCALE                                                                          |
| LINEAR TOLERANCE                                 |                                      |                         | CE                                         | THIRD ANGLE PROJECTION                                                                |
| SIZE<br>0-10mm<br>10-30mm<br>30-50mm<br>50-100mm | (0)<br>±0.5<br>±0.5<br>±0.5          | ±0.30                   | (0.00)<br>±0.10<br>±0.15<br>±0.20<br>±0.25 | <b>—</b>                                                                              |
| 100-200mm<br>200-300mm<br>300-500mm<br>+500mm    | ±0.8<br>±1.5<br>±2.0<br>±3.0<br>±5.0 | ±0.80<br>±1.20<br>±2.00 | ±0.25<br>±0.40<br>±0.80<br>±1.00<br>±1.50  | ANGULAR TOLERANCE ±0.5 DEGREES<br>UNSPECIFIED RADII 0.25mm<br>DRAFT ANGLE 0.5 DEGREES |
| ORG.SCALE                                        | 1 · 1                                |                         |                                            |                                                                                       |

MATERIAL ABS

1057135

TITLE

**CONCEALED HINGE** 

P020360-3