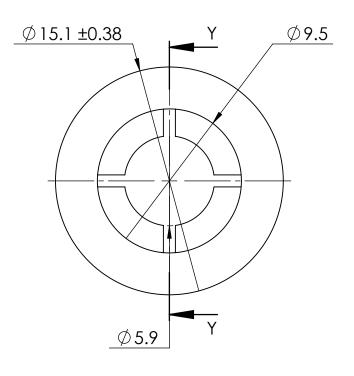

## UNCONTROLLED COPY

| APPROVED DRAWING                                              |                              |                                          |                                                                    |                        |                                 |                                                                 |            |
|---------------------------------------------------------------|------------------------------|------------------------------------------|--------------------------------------------------------------------|------------------------|---------------------------------|-----------------------------------------------------------------|------------|
| UNLESS OTHERWISE STATED                                       |                              |                                          |                                                                    |                        |                                 |                                                                 |            |
| ALL DIMENSIONS IN MM                                          |                              |                                          |                                                                    | do not scale           |                                 |                                                                 |            |
| LINEAR TOLERANCE                                              |                              |                                          |                                                                    | THIRD ANGLE PROJECTION |                                 |                                                                 |            |
| <u>SIZE</u><br>0-10mm<br>>10-30<br>>30-50                     | ±0.5<br>±0.5                 | ( <u>0.0)</u><br>±0.15<br>±0.20<br>±0.30 | (0.00)<br>±0.10<br>±0.15<br>±0.20                                  | -                      | $\bigcirc$                      | $\leftarrow$                                                    | _          |
| >50-50<br>>50-100<br>>100-200<br>>200-300<br>>300-500<br>>500 | ±0.8<br>±1.5<br>±2.0<br>±3.0 | ±0.50                                    | $\pm 0.25$<br>$\pm 0.40$<br>$\pm 0.80$<br>$\pm 1.00$<br>$\pm 1.50$ | UNSPEC                 | IFIED RA<br>ANGLE 0.<br>IONS IN | ANCE ±0.5<br>DII 0.25mm<br>5 DEGREES<br>BRACKETS [<br>REFERENCE | ] ARE      |
| CREATE 24.06.2023                                             |                              |                                          |                                                                    | PA                     | 66                              |                                                                 | MATERIAL   |
| ITEM CODE<br>10217221                                         |                              |                                          |                                                                    | -                      |                                 |                                                                 | COLOUR     |
| LEGACY<br>NUMBER ]                                            | -                            |                                          |                                                                    | FINISH                 |                                 |                                                                 |            |
|                                                               |                              |                                          |                                                                    |                        |                                 |                                                                 |            |
| DWG. No.                                                      | DWG. No. 10217221            |                                          |                                                                    |                        |                                 | sheet<br>1 of 1                                                 | ISSUE<br>1 |