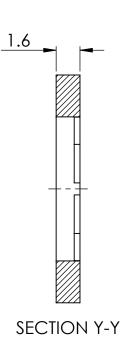

## UNCONTROLLED COPY

| APPROVED DRAWING                                              |                              |                                          |                                                                    |                        |                                 |                                                                 |            |
|---------------------------------------------------------------|------------------------------|------------------------------------------|--------------------------------------------------------------------|------------------------|---------------------------------|-----------------------------------------------------------------|------------|
| UNLESS OTHERWISE STATED                                       |                              |                                          |                                                                    |                        |                                 |                                                                 |            |
| ALL DIMENSIONS IN MM                                          |                              |                                          |                                                                    | do not scale           |                                 |                                                                 |            |
| LINEAR TOLERANCE                                              |                              |                                          |                                                                    | THIRD ANGLE PROJECTION |                                 |                                                                 |            |
| <u>SIZE</u><br>0-10mm<br>>10-30<br>>30-50                     | ±0.5<br>±0.5                 | ( <u>0.0)</u><br>±0.15<br>±0.20<br>±0.30 | (0.00)<br>±0.10<br>±0.15<br>±0.20                                  | -                      | $\bigcirc$                      | $\leftarrow$                                                    | _          |
| >50-50<br>>50-100<br>>100-200<br>>200-300<br>>300-500<br>>500 | ±0.8<br>±1.5<br>±2.0<br>±3.0 | ±0.50                                    | $\pm 0.25$<br>$\pm 0.40$<br>$\pm 0.80$<br>$\pm 1.00$<br>$\pm 1.50$ | UNSPEC                 | IFIED RA<br>ANGLE 0.<br>IONS IN | ANCE ±0.5<br>DII 0.25mm<br>5 DEGREES<br>BRACKETS [<br>REFERENCE | ] ARE      |
| CREATE 24.06.2023                                             |                              |                                          |                                                                    | PA                     | 66                              |                                                                 | MATERIAL   |
| ITEM CODE<br>10217221                                         |                              |                                          |                                                                    | -                      |                                 |                                                                 | COLOUR     |
| LEGACY<br>NUMBER ]                                            | -                            |                                          |                                                                    | FINISH                 |                                 |                                                                 |            |
|                                                               |                              |                                          |                                                                    |                        |                                 |                                                                 |            |
| DWG. No.                                                      | DWG. No. 10217221            |                                          |                                                                    |                        |                                 | sheet<br>1 of 1                                                 | ISSUE<br>1 |