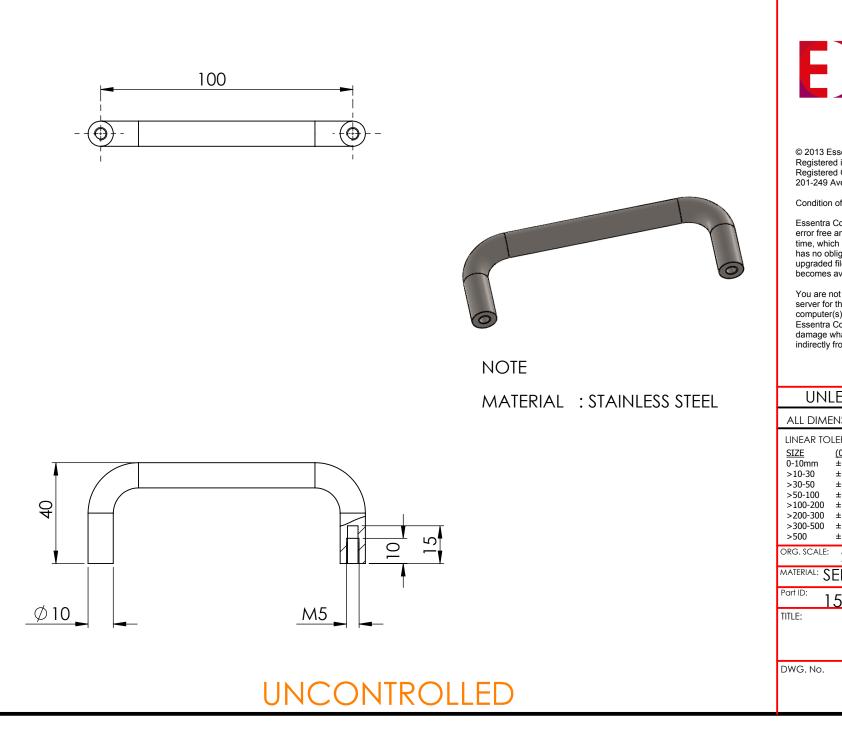

## UNLESS OTHERWISE STATED

|  | ALL DIMENSIONS IN mm                                                                                                                     | DO NOT SCALE                                                                                                           |  |
|--|------------------------------------------------------------------------------------------------------------------------------------------|------------------------------------------------------------------------------------------------------------------------|--|
|  | LINEAR TOLERANCE<br><u>SIZE (0) (0.0) (0.00)</u><br>0-10mm ±0.5 ±0.15 ±0.10<br>>10-30 ±0.5 ±0.20 ±0.15<br>>30-50 ±0.5 ±0.30 ±0.20        |                                                                                                                        |  |
|  | >50-100 ±0.8 ±0.50 ±0.25<br>>100-200 ±1.5 ±0.80 ±0.40<br>>200-300 ±2.0 ±1.20 ±0.80<br>>300-500 ±3.0 ±2.00 ±1.00<br>>500 ±5.0 ±3.00 ±1.50 | ANGULAR TOLERANCE ±0.5 DEGREES<br>UNSPECIFIED RADII 0.25mm<br>DRAFT ANGLE 0.5 DEGREES<br>DIMENSIONS IN BRACKETS [] ARE |  |
|  | ORG. SCALE: 2:3                                                                                                                          | CREATE DATE: 13/11/2019                                                                                                |  |
|  | MATERIAL: SEE NOTES                                                                                                                      |                                                                                                                        |  |
|  | Part ID: 1574170                                                                                                                         | Project: P131025-2                                                                                                     |  |
|  | TITLE:<br>PULL HANDLE<br>L 100MM<br>DWG. No.<br>1844040100E<br>I<br>I<br>I<br>I<br>I<br>I<br>I<br>I<br>I<br>I<br>I<br>I<br>I             |                                                                                                                        |  |
|  |                                                                                                                                          |                                                                                                                        |  |