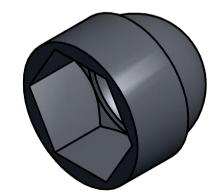

## ItemBolt StandardTo Fit Bolt Sized (mm)Colour1036841<br/>(12723)METRIC - DIN 933M812.8WHITE

UNCONTROLLED

COMPONENTS

| UNLESS OTHERWISE STATED                                 |              |                         |                                                                    |                        |     |                                                  |
|---------------------------------------------------------|--------------|-------------------------|--------------------------------------------------------------------|------------------------|-----|--------------------------------------------------|
| ALL DIMENSIONS IN mm                                    |              |                         |                                                                    | DO NOT SCALE           |     |                                                  |
| LINEAR TOLERANCE                                        |              |                         |                                                                    | THIRD ANGLE PROJECTION |     |                                                  |
| <u>SIZE</u><br>0-10mm<br>10-30mm<br>30-50mm<br>50-100mm |              | ±0.20<br>±0.30          | (0.00)<br>$\pm 0.10$<br>$\pm 0.15$<br>$\pm 0.20$<br>$\pm 0.25$     | œ                      | )   |                                                  |
| 100-200mm<br>200-300mm<br>300-500mm<br>+500mm           | ±1.5<br>±2.0 | ±0.80<br>±1.20<br>±2.00 | $\pm 0.23$<br>$\pm 0.40$<br>$\pm 0.80$<br>$\pm 1.00$<br>$\pm 1.50$ | UNSPECIFIE             | D R | RANCE ±0.5 DEGREES<br>ADII 0.25mm<br>0.5 DEGREES |
| ORG.SCALE                                               | 2:1          |                         |                                                                    |                        |     |                                                  |
| MATERIAL LDPE                                           |              |                         |                                                                    |                        |     |                                                  |
| ITEM No. 1036841 (12723)                                |              |                         |                                                                    |                        |     |                                                  |
| BOLT AND NUT                                            |              |                         |                                                                    |                        |     |                                                  |
| PROTECTION CAPS                                         |              |                         |                                                                    |                        |     |                                                  |
| DWG.No. P050155-1                                       |              |                         |                                                                    |                        | IS  | SUE No.<br>1                                     |