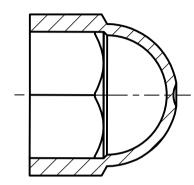

| UNLESS OTHERWISE STATED                                 |              |                         |                                                                    |                        |     |                                                  |
|---------------------------------------------------------|--------------|-------------------------|--------------------------------------------------------------------|------------------------|-----|--------------------------------------------------|
| ALL DIMENSIONS IN mm                                    |              |                         |                                                                    | DO NOT SCALE           |     |                                                  |
| LINEAR TOLERANCE                                        |              |                         |                                                                    | THIRD ANGLE PROJECTION |     |                                                  |
| <u>SIZE</u><br>0-10mm<br>10-30mm<br>30-50mm<br>50-100mm |              | ±0.20<br>±0.30          | (0.00)<br>$\pm 0.10$<br>$\pm 0.15$<br>$\pm 0.20$<br>$\pm 0.25$     | œ                      | )   |                                                  |
| 100-200mm<br>200-300mm<br>300-500mm<br>+500mm           | ±1.5<br>±2.0 | ±0.80<br>±1.20<br>±2.00 | $\pm 0.23$<br>$\pm 0.40$<br>$\pm 0.80$<br>$\pm 1.00$<br>$\pm 1.50$ | UNSPECIFIE             | D R | RANCE ±0.5 DEGREES<br>ADII 0.25mm<br>0.5 DEGREES |
| ORG.SCALE                                               | 2:1          |                         |                                                                    |                        |     |                                                  |
| MATERIAL LDPE                                           |              |                         |                                                                    |                        |     |                                                  |
| ITEM No. 1036841 (12723)                                |              |                         |                                                                    |                        |     |                                                  |
| BOLT AND NUT                                            |              |                         |                                                                    |                        |     |                                                  |
| PROTECTION CAPS                                         |              |                         |                                                                    |                        |     |                                                  |
| DWG.No. P050155-1                                       |              |                         |                                                                    |                        | IS  | SUE No.<br>1                                     |