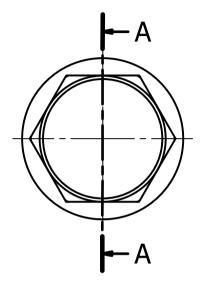

## ItemBolt StandardTo Fit Bolt Sized (mm)Colour1036841<br/>(12723)METRIC - DIN 933M812.8WHITE

UNCONTROLLED

COMPONENTS

| UNLESS OTHERWISE STATED                                 |              |                         |                                                                    |                        |     |                                                  |
|---------------------------------------------------------|--------------|-------------------------|--------------------------------------------------------------------|------------------------|-----|--------------------------------------------------|
| ALL DIMENSIONS IN mm                                    |              |                         |                                                                    | DO NOT SCALE           |     |                                                  |
| LINEAR TOLERANCE                                        |              |                         |                                                                    | THIRD ANGLE PROJECTION |     |                                                  |
| <u>SIZE</u><br>0-10mm<br>10-30mm<br>30-50mm<br>50-100mm |              | ±0.20<br>±0.30          | (0.00)<br>$\pm 0.10$<br>$\pm 0.15$<br>$\pm 0.20$<br>$\pm 0.25$     | œ                      | )   |                                                  |
| 100-200mm<br>200-300mm<br>300-500mm<br>+500mm           | ±1.5<br>±2.0 | ±0.80<br>±1.20<br>±2.00 | $\pm 0.23$<br>$\pm 0.40$<br>$\pm 0.80$<br>$\pm 1.00$<br>$\pm 1.50$ | UNSPECIFIE             | D R | RANCE ±0.5 DEGREES<br>ADII 0.25mm<br>0.5 DEGREES |
| ORG.SCALE                                               | 2:1          |                         |                                                                    |                        |     |                                                  |
| MATERIAL LDPE                                           |              |                         |                                                                    |                        |     |                                                  |
| ITEM No. 1036841 (12723)                                |              |                         |                                                                    |                        |     |                                                  |
| BOLT AND NUT                                            |              |                         |                                                                    |                        |     |                                                  |
| PROTECTION CAPS                                         |              |                         |                                                                    |                        |     |                                                  |
| DWG.No. P050155-1                                       |              |                         |                                                                    |                        | IS  | SUE No.<br>1                                     |