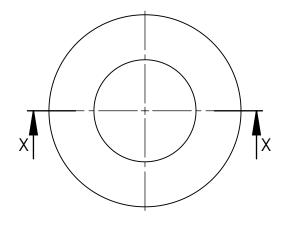

TITLE: FLAT WASHER PA

DWG. No. 10356982

| SCALE | SHEET  | ISSUE |
|-------|--------|-------|
| 2:1   | 1 of 1 | 1     |