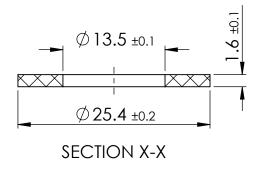

TITLE: FLAT WASHER PA

DWG. No. 10356982

| SCALE | SHEET  | ISSUE |
|-------|--------|-------|
| 2:1   | 1 of 1 | 1     |