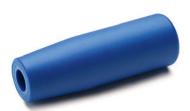

## Cylindrical handle

Visually Detectable technopolymer

**METRIC** 

## MATERIAL

blue colour, matte finish. Produced from FDA compliant raw material (FDA CFR.21 and EU 10/2011).

## FEATURES AND APPLICATIONS

The RAL 5005 blue colour is easily visible in case of accidental food contamination.

Particularly suitable for applications in the food and pharmaceutical industries.

ELESA Original design