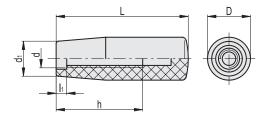

|        |                 |      | <b>V</b> |     |    |    |    | METRIC |
|--------|-----------------|------|----------|-----|----|----|----|--------|
| Code   | Description     | D    | L        | d   | d1 | h  | I1 | 47     |
| 194307 | I.780/80-M10-VD | 26.5 | 80       | M10 | 21 | 55 | 7  | 45     |