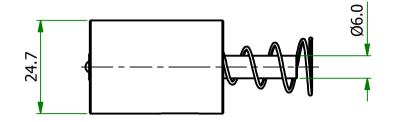

| UNLESS OTHERWISE STATED                                 |                                      |                         |                                            |                                                                                       |
|---------------------------------------------------------|--------------------------------------|-------------------------|--------------------------------------------|---------------------------------------------------------------------------------------|
| ALL DIMENSIONS IN mm                                    |                                      |                         |                                            | DO NOT SCALE                                                                          |
| LINEAR TOLERANCE                                        |                                      |                         | CE                                         | THIRD ANGLE PROJECTION                                                                |
| <u>SIZE</u><br>0-10mm<br>10-30mm<br>30-50mm<br>50-100mm | (0)<br>±0.5<br>±0.5<br>±0.5          | ±0.30                   | (0.00)<br>±0.10<br>±0.15<br>±0.20<br>±0.25 | <b>—</b>                                                                              |
| 100-200mm<br>200-300mm<br>300-500mm<br>+500mm           | ±0.8<br>±1.5<br>±2.0<br>±3.0<br>±5.0 | ±0.80<br>±1.20<br>±2.00 | ±0.25<br>±0.40<br>±0.80<br>±1.00<br>±1.50  | ANGULAR TOLERANCE ±0.5 DEGREES<br>UNSPECIFIED RADII 0.25mm<br>DRAFT ANGLE 0.5 DEGREES |
| ORG.SCALE                                               | 1:1                                  |                         |                                            |                                                                                       |