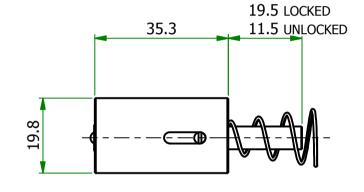

| UNLESS OTHERWISE STATED                                 |                                      |                         |                                            |                                                                                       |
|---------------------------------------------------------|--------------------------------------|-------------------------|--------------------------------------------|---------------------------------------------------------------------------------------|
| ALL DIMENSIONS IN mm                                    |                                      |                         |                                            | DO NOT SCALE                                                                          |
| LINEAR TOLERANCE                                        |                                      |                         | CE                                         | THIRD ANGLE PROJECTION                                                                |
| <u>SIZE</u><br>0-10mm<br>10-30mm<br>30-50mm<br>50-100mm | (0)<br>±0.5<br>±0.5<br>±0.5          | ±0.30                   | (0.00)<br>±0.10<br>±0.15<br>±0.20<br>±0.25 | <b>—</b>                                                                              |
| 100-200mm<br>200-300mm<br>300-500mm<br>+500mm           | ±0.8<br>±1.5<br>±2.0<br>±3.0<br>±5.0 | ±0.80<br>±1.20<br>±2.00 | ±0.25<br>±0.40<br>±0.80<br>±1.00<br>±1.50  | ANGULAR TOLERANCE ±0.5 DEGREES<br>UNSPECIFIED RADII 0.25mm<br>DRAFT ANGLE 0.5 DEGREES |
| ORG.SCALE                                               | 1:1                                  |                         |                                            |                                                                                       |