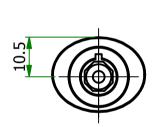

| UNLESS OTHERWISE STATED                                 |                                      |                         |                                            |                                                                                       |
|---------------------------------------------------------|--------------------------------------|-------------------------|--------------------------------------------|---------------------------------------------------------------------------------------|
| ALL DIMENSIONS IN mm                                    |                                      |                         |                                            | DO NOT SCALE                                                                          |
| LINEAR TOLERANCE                                        |                                      |                         | CE                                         | THIRD ANGLE PROJECTION                                                                |
| <u>SIZE</u><br>0-10mm<br>10-30mm<br>30-50mm<br>50-100mm | (0)<br>±0.5<br>±0.5<br>±0.5          | ±0.30                   | (0.00)<br>±0.10<br>±0.15<br>±0.20<br>±0.25 | <b>—</b>                                                                              |
| 100-200mm<br>200-300mm<br>300-500mm<br>+500mm           | ±0.8<br>±1.5<br>±2.0<br>±3.0<br>±5.0 | ±0.80<br>±1.20<br>±2.00 | ±0.25<br>±0.40<br>±0.80<br>±1.00<br>±1.50  | ANGULAR TOLERANCE ±0.5 DEGREES<br>UNSPECIFIED RADII 0.25mm<br>DRAFT ANGLE 0.5 DEGREES |
| ORG.SCALE                                               | 1:1                                  |                         |                                            |                                                                                       |