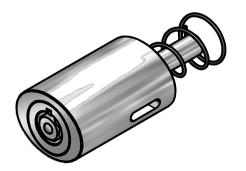

MATERIAL ZINC ALLOY / BRASS
ITEM No. 1078680 (492862)

TITLE

**BOTTOM RAIL PUSHLOCK** 

DWG.No.

P020945

ISSUE No.

1