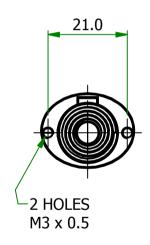

| UNLESS OTHERWISE STATED                                 |                                      |                         |                                            |                                                                                       |
|---------------------------------------------------------|--------------------------------------|-------------------------|--------------------------------------------|---------------------------------------------------------------------------------------|
| ALL DIMENSIONS IN mm                                    |                                      |                         |                                            | DO NOT SCALE                                                                          |
| LINEAR TOLERANCE                                        |                                      |                         | CE                                         | THIRD ANGLE PROJECTION                                                                |
| <u>SIZE</u><br>0-10mm<br>10-30mm<br>30-50mm<br>50-100mm | (0)<br>±0.5<br>±0.5<br>±0.5          | ±0.30                   | (0.00)<br>±0.10<br>±0.15<br>±0.20<br>±0.25 | <b>—</b>                                                                              |
| 100-200mm<br>200-300mm<br>300-500mm<br>+500mm           | ±0.8<br>±1.5<br>±2.0<br>±3.0<br>±5.0 | ±0.80<br>±1.20<br>±2.00 | ±0.25<br>±0.40<br>±0.80<br>±1.00<br>±1.50  | ANGULAR TOLERANCE ±0.5 DEGREES<br>UNSPECIFIED RADII 0.25mm<br>DRAFT ANGLE 0.5 DEGREES |
| ORG.SCALE                                               | 1:1                                  |                         |                                            |                                                                                       |