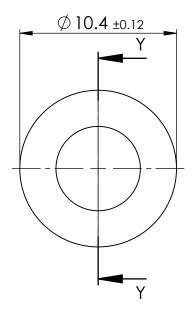

## SHOULDER WASHER NYLON

-DWG. No. 10334416 | SCALE | SHEET | ISSUE 4:1 | 1 of 1 | 1