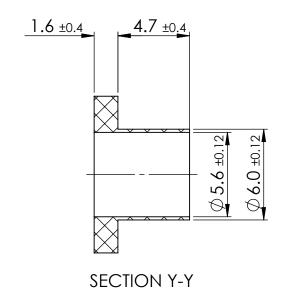

## SHOULDER WASHER NYLON

-DWG. No. 10334416 | SCALE | SHEET | ISSUE 4:1 | 1 of 1 | 1