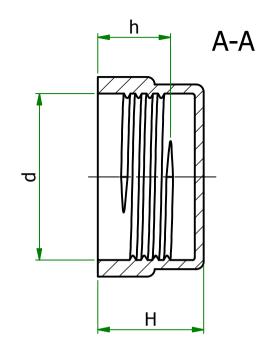

| ITEM  | d            | D    | Н    | h   |
|-------|--------------|------|------|-----|
| 12847 | 3/4 x 16 UNF | 21.7 | 13.8 | 9.5 |

ITEM No.

EM No. 12847

THREADED PROTECTION CAP

DWG.No.

SR1018

ISSUE No.