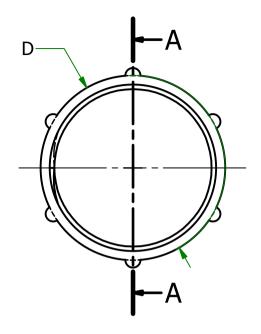

| ITEM  | d            | D    | Н    | h   |
|-------|--------------|------|------|-----|
| 12847 | 3/4 x 16 UNF | 21.7 | 13.8 | 9.5 |

ITEM No.

EM No. 12847

THREADED PROTECTION CAP

DWG.No.

SR1018

ISSUE No.