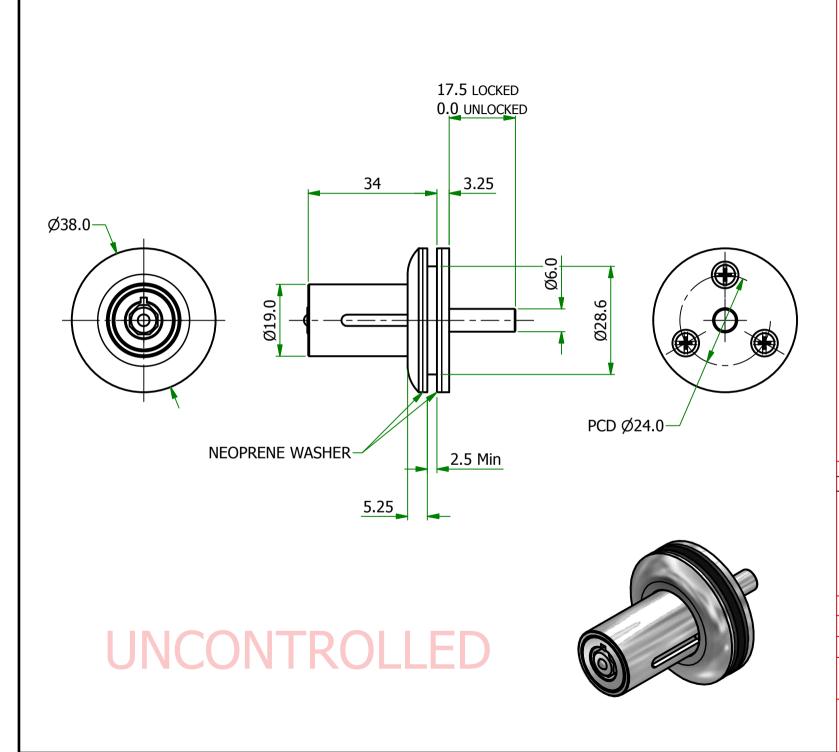

| UNLESS OTHERWISE STATED                                                                                                                                                                           |                                                                                                                                   |
|---------------------------------------------------------------------------------------------------------------------------------------------------------------------------------------------------|-----------------------------------------------------------------------------------------------------------------------------------|
| ALL DIMENSIONS IN mm                                                                                                                                                                              | DO NOT SCALE                                                                                                                      |
| LINEAR TOLERANCE                                                                                                                                                                                  | THIRD ANGLE PROJECTION                                                                                                            |
| $ \begin{array}{cccccccccccccccccccccccccccccccccccc$                                                                                                                                             |                                                                                                                                   |
| $\begin{array}{c} 100\text{-}200\text{mm} & \pm 1.5 & \pm 0.80 & \pm 0\\ 200\text{-}300\text{mm} & \pm 2.0 & \pm 1.20 & \pm 0\\ 300\text{-}500\text{mm} & \pm 3.0 & \pm 2.00 & \pm 1 \end{array}$ | <ul> <li>Angular Tolerance ±0.5 degrees</li> <li>UNSPECIFIED RADII 0.25mm</li> <li>DRAFT ANGLE 0.5 DEGREES</li> <li>50</li> </ul> |
| ORG.SCALE 1:1                                                                                                                                                                                     |                                                                                                                                   |
| MATERIAL ZINC ALLOY / BRASS                                                                                                                                                                       |                                                                                                                                   |
| ITEM No. 1078681 (492866)                                                                                                                                                                         |                                                                                                                                   |
| TILE PUSHLOCK FOR GLASS                                                                                                                                                                           |                                                                                                                                   |
| DOORS                                                                                                                                                                                             |                                                                                                                                   |
| DWG.No. P02095                                                                                                                                                                                    | 5 <sup>ISSUE No.</sup>                                                                                                            |