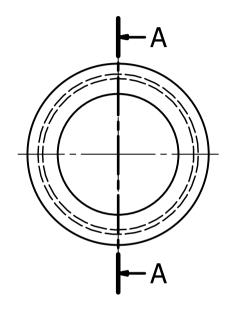

MATERIAL PVC

1126705 (16200)

TITLE

QUICK-FIT GROMMETS

DWG.No.

P110595

ISSUE No.