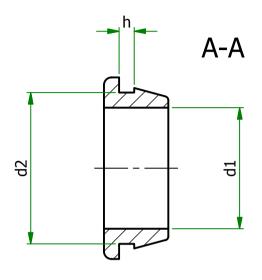

MATERIAL PVC

1126705 (16200)

TITLE

QUICK-FIT GROMMETS

DWG.No.

P110595

ISSUE No.