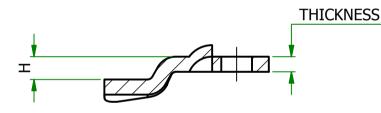

## UNCONTRO

| Item                | Н  | Grip Range | Thickness |
|---------------------|----|------------|-----------|
| 1078314<br>(491445) | 10 | 28.5       | 4         |