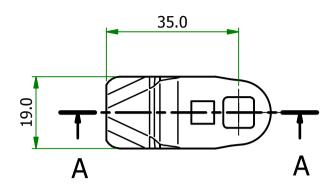

A-A (1:1)

## UNCONTRO

| Item                | Н  | Grip Range | Thickness |
|---------------------|----|------------|-----------|
| 1078314<br>(491445) | 10 | 28.5       | 4         |