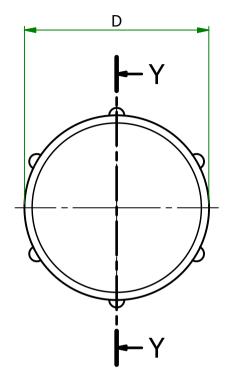

Y-Y

## UNCONTROLLED

| Part Number | Thread Size | D    | н    | h   | Part ID |
|-------------|-------------|------|------|-----|---------|
| 12107       | M20 X 1.5   | 21.9 | 14.0 | 9.5 | 1051595 |