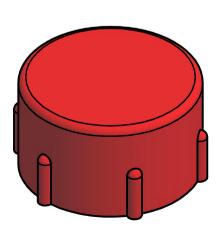

## UNCONTROLLED

| Part Number | Thread Size | D    | н    | h   | Part ID |
|-------------|-------------|------|------|-----|---------|
| 12107       | M20 X 1.5   | 21.9 | 14.0 | 9.5 | 1051595 |

| UNLESS OTHERWISE STATED                                 |                                                              |                                                               |                                                                |                                                        |                                                                                                    |  |  |  |  |  |
|---------------------------------------------------------|--------------------------------------------------------------|---------------------------------------------------------------|----------------------------------------------------------------|--------------------------------------------------------|----------------------------------------------------------------------------------------------------|--|--|--|--|--|
| ALL DIME                                                | ENSIO                                                        | NS IN r                                                       | nm                                                             | DO NOT SCALE                                           |                                                                                                    |  |  |  |  |  |
| LINEAR                                                  | R TOLI                                                       | ERAN                                                          | Э.                                                             | THIRD                                                  | ANGLE PROJECTION                                                                                   |  |  |  |  |  |
| <u>SIZE</u><br>0-10mm<br>10-30mm<br>30-50mm<br>50-100mm | $\frac{(0)}{\pm 0.5}$<br>$\pm 0.5$<br>$\pm 0.5$<br>$\pm 0.8$ | (0.0)<br>$\pm 0.15$<br>$\pm 0.20$<br>$\pm 0.30$<br>$\pm 0.50$ | (0.00)<br>$\pm 0.10$<br>$\pm 0.15$<br>$\pm 0.20$<br>$\pm 0.25$ | ¢                                                      |                                                                                                    |  |  |  |  |  |
| 100-200mm<br>200-300mm<br>300-500mm<br>+500mm           | ±1.5<br>±2.0                                                 | ±0.80<br>±1.20<br>±2.00                                       |                                                                | UNSPECIFIED<br>DRAFT ANGL<br>DIMENSIONS<br>IN INCHES F | LERANCE ±0.5 DEGREES<br>) RADII 0.25mm<br>E 0.5 DEGREES<br>IN BRACKETS [] ARE<br>)R REFERENCE ONLY |  |  |  |  |  |
| ORG.SCALE                                               | NTS                                                          |                                                               |                                                                | CREATE DATE. 08/Apr/2014                               |                                                                                                    |  |  |  |  |  |
| MATERIAL RED LDPE                                       |                                                              |                                                               |                                                                |                                                        |                                                                                                    |  |  |  |  |  |
| ITEM No. 12107                                          |                                                              |                                                               |                                                                |                                                        |                                                                                                    |  |  |  |  |  |
| THREADED PROTECTION                                     |                                                              |                                                               |                                                                |                                                        |                                                                                                    |  |  |  |  |  |
| CAPS (METRIC)                                           |                                                              |                                                               |                                                                |                                                        |                                                                                                    |  |  |  |  |  |
| DWG.No.                                                 | 05(                                                          | )25                                                           | 50-1                                                           | L                                                      | ISSUE No.                                                                                          |  |  |  |  |  |