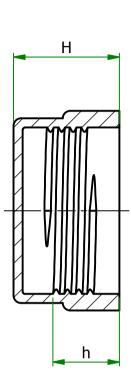

## UNCONTROLLED

| Part Number | Thread Size | D    | н    | h   | Part ID |
|-------------|-------------|------|------|-----|---------|
| 12107       | M20 X 1.5   | 21.9 | 14.0 | 9.5 | 1051595 |