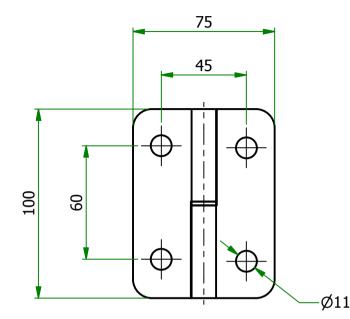

## **UNCONTROLLED**

| Item     | Left Hand / Right Hand | Material          |
|----------|------------------------|-------------------|
| 1057558  | LEET                   |                   |
| (493768) |                        | ZINC PLATED STEEL |