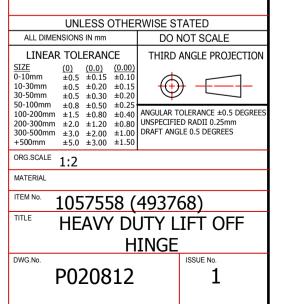

## **UNCONTROLLED**

| Item     | Left Hand / Right Hand | Material          |
|----------|------------------------|-------------------|
| 1057558  | LEET                   |                   |
| (493768) |                        | ZINC PLATED STEEL |