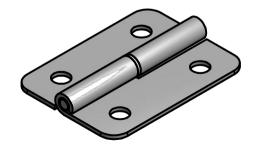

**RIGHT HAND** 

LEFT HAND

## **UNCONTROLLED**

| Item     | Left Hand / Right Hand | Material          |
|----------|------------------------|-------------------|
| 1057558  | LEET                   |                   |
| (493768) |                        | ZINC PLATED STEEL |