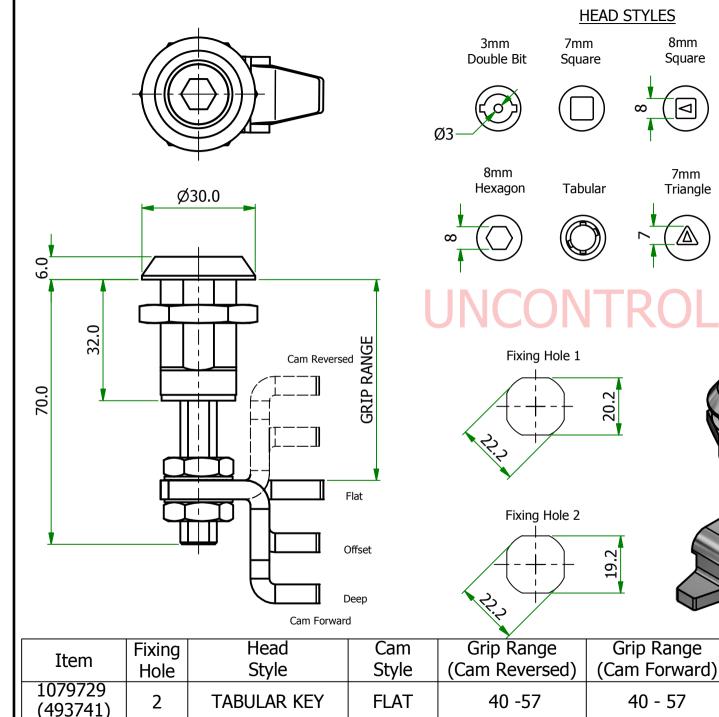

|   | UNLESS OTHERWISE STATED                                                                     |                      |                                                            |                         |                                      |              |          |        |
|---|---------------------------------------------------------------------------------------------|----------------------|------------------------------------------------------------|-------------------------|--------------------------------------|--------------|----------|--------|
|   | ALL DIMENSIONS IN mm                                                                        |                      |                                                            |                         | DO NOT SCALE                         |              |          |        |
|   | LINEAR TOLERANCE                                                                            |                      |                                                            |                         | THIRD ANGLE PROJECTION               |              |          |        |
|   | <u>SIZE</u><br>0-10mm<br>10-30mm<br>30-50mm<br>50-100mm                                     |                      | ±0.20<br>±0.30                                             | ±0.15<br>±0.20          | Ð                                    | ) –          |          | ]      |
|   | 100-200mm<br>200-300mm<br>300-500mm<br>+500mm                                               | ±1.5<br>±2.0<br>±3.0 | $\pm 0.50 \\ \pm 0.80 \\ \pm 1.20 \\ \pm 2.00 \\ \pm 3.00$ | ±0.40<br>±0.80<br>±1.00 | ANGULAR T<br>UNSPECIFIE<br>DRAFT ANG | D RADI       | I 0.25mm | EGREES |
|   | ORG.SCALE                                                                                   | 1:1                  |                                                            |                         |                                      |              |          |        |
|   | MATERIAL ZINC ALLOY<br>ITEM NO. 1079729 (493741)<br>ITTLE ADJUSTABLE<br>COMPRESSION LATCHES |                      |                                                            |                         |                                      |              |          |        |
| 1 |                                                                                             |                      |                                                            |                         |                                      |              |          |        |
|   |                                                                                             |                      |                                                            |                         |                                      |              |          |        |
|   |                                                                                             |                      |                                                            |                         |                                      |              |          |        |
|   | dwg.no.                                                                                     | 000                  | )5-2                                                       | 2                       | ISSUE                                | No. <b>1</b> |          |        |