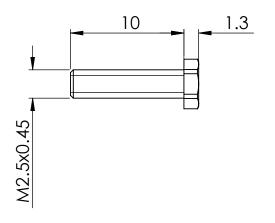

## **UNLESS OTHERWISE STATED**

ALL DIMENSIONS IN mm

## LINEAR TOLERANCE SIZE (0) (0.0) (0.00) 0-10mm ±0.5 ±0.15 ±0.10 >10-30 ±0.5 ±0.20 ±0.15 >30-50 ±0.5 ±0.30 ±0.20 >50-100 ±0.8 ±0.50 ±0.25 >100-200 ±1.5 ±0.80 ±0.40 >200-300 ±2.0 ±1.20 ±0.80 >300-500 ±3.0 ±2.00 ±1.00 DIMENSIONS IN BRACKETS [] ARE

| >300-5<br>>500   | 00 ±3.0<br>±5.0 | ±2.00<br>±3.00 | ±1.00<br>±1.50 | DIMENSIONS IN BRACKE<br>IN INCHES FOR REFEREN |          |
|------------------|-----------------|----------------|----------------|-----------------------------------------------|----------|
| CREATE<br>DATE   | 27.06.2         | 2023           |                | NYLON 6/6                                     | MATERIAL |
| ITEM CODE        | 102952          | 250            |                | -                                             | COLOUR   |
| LEGACY<br>NUMBER | 50M02           | 25045.         | J010           | -                                             | FINISH   |

TITLE:

HEX HEAD CAP SCREW NYLON

| DWG. No. | SCALE | SHEET  | ISSUE |
|----------|-------|--------|-------|
| 10295250 | 3:1   | 1 of 1 | 1     |