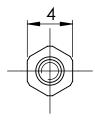

## **UNLESS OTHERWISE STATED**

ALL DIMENSIONS IN mm

## LINEAR TOLERANCE SIZE (0) (0.0) (0.00) 0-10mm ±0.5 ±0.15 ±0.10 >10-30 ±0.5 ±0.20 ±0.15 >30-50 ±0.5 ±0.30 ±0.20 >50-100 ±0.8 ±0.50 ±0.25 >100-200 ±1.5 ±0.80 ±0.40 >200-300 ±2.0 ±1.20 ±0.80 >300-500 ±3.0 ±2.00 ±1.00 DIMENSIONS IN BRACKETS [] ARE

| >300-5<br>>500   | 00 ±3.0<br>±5.0 | ±2.00<br>±3.00 | ±1.00<br>±1.50 | DIMENSIONS IN BRACKE<br>IN INCHES FOR REFEREN |          |
|------------------|-----------------|----------------|----------------|-----------------------------------------------|----------|
| CREATE<br>DATE   | 27.06.2         | 2023           |                | NYLON 6/6                                     | MATERIAL |
| ITEM CODE        | 102952          | 250            |                | -                                             | COLOUR   |
| LEGACY<br>NUMBER | 50M02           | 25045.         | J010           | -                                             | FINISH   |

TITLE:

HEX HEAD CAP SCREW NYLON

| DWG. No. | SCALE | SHEET  | ISSUE |
|----------|-------|--------|-------|
| 10295250 | 3:1   | 1 of 1 | 1     |