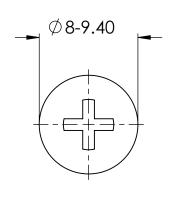

## UNCONTROLLED COPY

| APPROVED DRAWING                                              |                                                                                                                                        |                         |                                                                                                        |                                   |
|---------------------------------------------------------------|----------------------------------------------------------------------------------------------------------------------------------------|-------------------------|--------------------------------------------------------------------------------------------------------|-----------------------------------|
| UNLESS OTHERWISE STATED                                       |                                                                                                                                        |                         |                                                                                                        |                                   |
| ALL DIMENSIONS IN MM                                          |                                                                                                                                        |                         | DO NOT SCALE                                                                                           |                                   |
| LINEAR TOLERANCE                                              |                                                                                                                                        |                         | THIRD ANGLE PROJECTION                                                                                 |                                   |
| <u>SIZE</u><br>0-10mm<br>>10-30<br>>30-50                     | $\begin{array}{ccc} (\underline{0}) & (\underline{0.0}) \\ \pm 0.5 & \pm 0.15 \\ \pm 0.5 & \pm 0.20 \\ \pm 0.5 & \pm 0.30 \end{array}$ |                         | - <del>()</del> - I                                                                                    | $\square$                         |
| >50-50<br>>50-100<br>>100-200<br>>200-300<br>>300-500<br>>500 | ±0.8 ±0.50                                                                                                                             | ±0.25<br>±0.40<br>±0.80 | ANGULAR TOLERANC<br>UNSPECIFIED RADII<br>DRAFT ANGLE 0.5 DE<br>DIMENSIONS IN BRA<br>IN INCHES FOR REFE | 0.25mm<br>Egrees<br>CKETS [ ] Are |
| CREATE<br>DATE 27.06.2023                                     |                                                                                                                                        |                         | PA 66                                                                                                  | MATERIAL                          |
| ITEM CODE<br>10296974                                         |                                                                                                                                        |                         |                                                                                                        |                                   |
|                                                               | 0296974                                                                                                                                |                         | -                                                                                                      | COLOUR                            |
| 10<br>LEGACY                                                  | 0 <mark>296974</mark><br>0M040070I                                                                                                     | 020                     | -                                                                                                      | COLOUR                            |
| 10<br>LEGACY<br>NUMBER 50                                     | 0M0400701                                                                                                                              |                         | -<br>-<br>REW NYLO                                                                                     | FINISH                            |