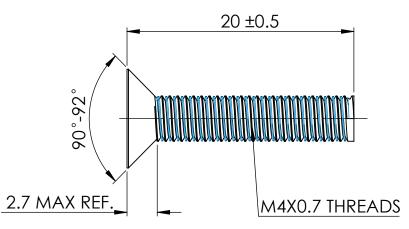

## UNCONTROLLED COPY

| APPROVED DRAWING                                              |                                                                                                                                        |                         |                                                                                                        |                                   |
|---------------------------------------------------------------|----------------------------------------------------------------------------------------------------------------------------------------|-------------------------|--------------------------------------------------------------------------------------------------------|-----------------------------------|
| UNLESS OTHERWISE STATED                                       |                                                                                                                                        |                         |                                                                                                        |                                   |
| ALL DIMENSIONS IN MM                                          |                                                                                                                                        |                         | DO NOT SCALE                                                                                           |                                   |
| LINEAR TOLERANCE                                              |                                                                                                                                        |                         | THIRD ANGLE PROJECTION                                                                                 |                                   |
| <u>SIZE</u><br>0-10mm<br>>10-30<br>>30-50                     | $\begin{array}{ccc} (\underline{0}) & (\underline{0.0}) \\ \pm 0.5 & \pm 0.15 \\ \pm 0.5 & \pm 0.20 \\ \pm 0.5 & \pm 0.30 \end{array}$ |                         | - <del>()</del> - I                                                                                    | $\square$                         |
| >50-50<br>>50-100<br>>100-200<br>>200-300<br>>300-500<br>>500 | ±0.8 ±0.50                                                                                                                             | ±0.25<br>±0.40<br>±0.80 | ANGULAR TOLERANC<br>UNSPECIFIED RADII<br>DRAFT ANGLE 0.5 DE<br>DIMENSIONS IN BRA<br>IN INCHES FOR REFE | 0.25mm<br>Egrees<br>CKETS [ ] Are |
| CREATE<br>DATE 27.06.2023                                     |                                                                                                                                        |                         | PA 66                                                                                                  | MATERIAL                          |
| ITEM CODE<br>10296974                                         |                                                                                                                                        |                         |                                                                                                        |                                   |
|                                                               | 0296974                                                                                                                                |                         | -                                                                                                      | COLOUR                            |
| 10<br>LEGACY                                                  | 0 <mark>296974</mark><br>0M040070I                                                                                                     | 020                     | -                                                                                                      | COLOUR                            |
| 10<br>LEGACY<br>NUMBER 50                                     | 0M0400701                                                                                                                              |                         | -<br>-<br>REW NYLO                                                                                     | FINISH                            |