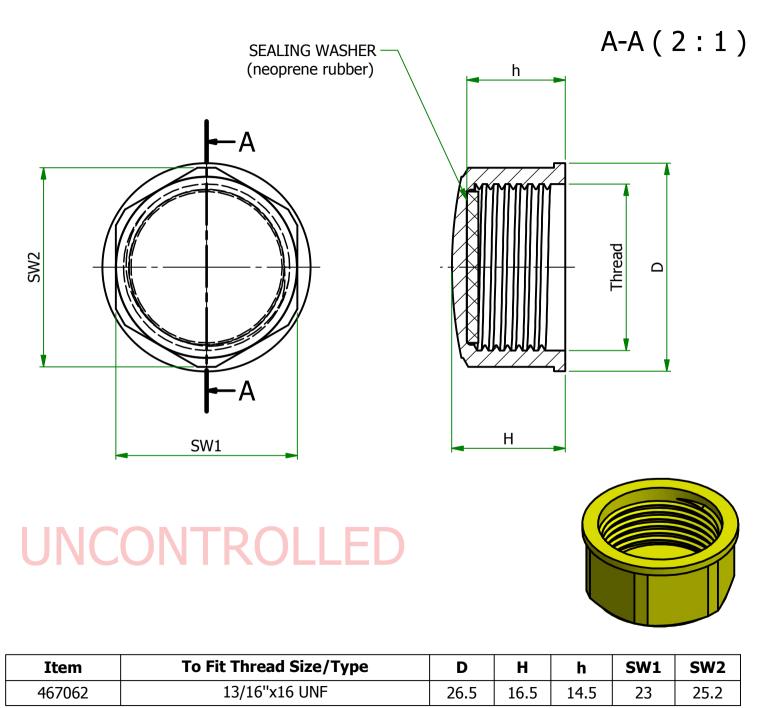

UNLESS OTHERWISE STATED

| ALL DIMENSIONS IN mm                                  | DO NOT SCALE                                        |
|-------------------------------------------------------|-----------------------------------------------------|
| LINEAR TOLERANCE                                      | THIRD ANGLE PROJECTION                              |
| $\begin{array}{c ccccccccccccccccccccccccccccccccccc$ | ANGULAR TOLERANCE ±0.5 DEGREES                      |
| $\begin{array}{cccccccccccccccccccccccccccccccccccc$  | UNSPECIFIED RADII 0.25mm<br>DRAFT ANGLE 0.5 DEGREES |
| ORG.SCALE 2:1                                         |                                                     |
| MATERIAL HDPE                                         |                                                     |
| ITEM No. 467062                                       |                                                     |
|                                                       |                                                     |
| DWG.No. SR1126                                        | ISSUE No.<br>1                                      |