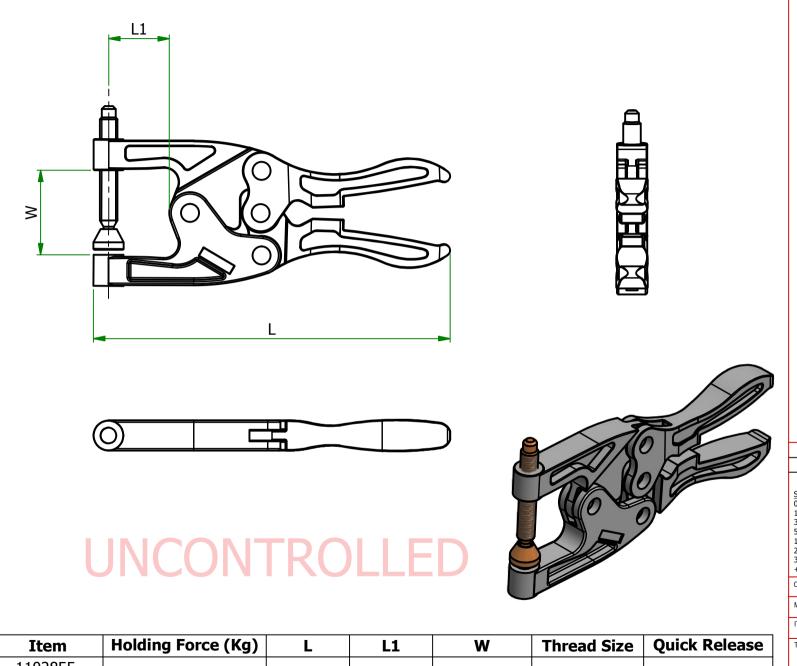

| Item                | Holding Force (Kg) | L     | L1   | W            | Thread Size | Quick Release |  |
|---------------------|--------------------|-------|------|--------------|-------------|---------------|--|
| 1102855<br>(493801) | 320                | 215.9 | 69.8 | 44.4 to 92.0 | 3/8"-16 UNC | YES           |  |

| UNLESS OTHERWISE STATED                                 |                                                              |                         |                                                                |                                      |             |  |       |  |  |  |
|---------------------------------------------------------|--------------------------------------------------------------|-------------------------|----------------------------------------------------------------|--------------------------------------|-------------|--|-------|--|--|--|
| ALL DIMENSIONS IN mm                                    |                                                              |                         |                                                                | DO NOT SCALE                         |             |  |       |  |  |  |
| LINEAR TOLERANCE                                        |                                                              |                         |                                                                | THIRD ANGLE PROJECTION               |             |  |       |  |  |  |
| <u>SIZE</u><br>0-10mm<br>10-30mm<br>30-50mm<br>50-100mm | $\frac{(0)}{\pm 0.5}$<br>$\pm 0.5$<br>$\pm 0.5$<br>$\pm 0.5$ |                         | (0.00)<br>$\pm 0.10$<br>$\pm 0.15$<br>$\pm 0.20$<br>$\pm 0.25$ | ¢                                    | ) -         |  |       |  |  |  |
| 100-200mm<br>200-300mm<br>300-500mm<br>+500mm           | ±1.5<br>±2.0                                                 | ±0.80<br>±1.20<br>±2.00 | ±0.40<br>±0.80                                                 | angular t<br>Unspecifie<br>Draft ang | D RAI       |  | GREES |  |  |  |
| ORG.SCALE                                               | 1:2                                                          |                         |                                                                |                                      |             |  |       |  |  |  |
| MATERIAL ZINC PLATED STEEL                              |                                                              |                         |                                                                |                                      |             |  |       |  |  |  |
| <sup>ITEM No.</sup> 1102855 (493801)                    |                                                              |                         |                                                                |                                      |             |  |       |  |  |  |
| TITLE                                                   |                                                              |                         | •                                                              |                                      |             |  |       |  |  |  |
| TOGGLE CLAMP PLIER                                      |                                                              |                         |                                                                |                                      |             |  |       |  |  |  |
| DWG.No.                                                 | 060                                                          | 072                     | 3                                                              | ISSU                                 | JE No.<br>1 |  |       |  |  |  |