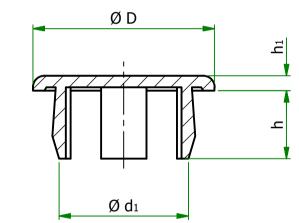

MATERIAL NYLON

1037023 (161008015402)

IIILE

SHEET COVER CAPS

DWG.No.

P050195-6

1