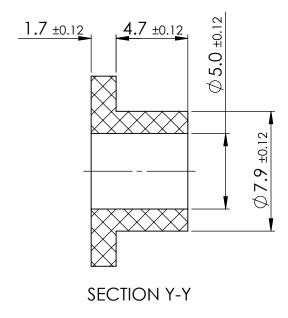

#### SHOULDER WASHER NYLON

-DWG. No. 10334454 | SCALE | SHEET | ISSUE | 4:1 | 1 of 1 | 1