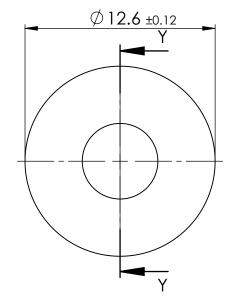

#### SHOULDER WASHER NYLON

-DWG. No. 10334454 | SCALE | SHEET | ISSUE | 4:1 | 1 of 1 | 1