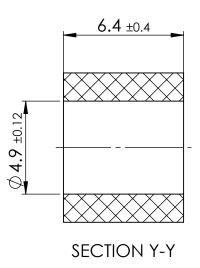

TITLE:

UNTHREADED SPACER 0.194 IN 0.313 IN

| DWG. No. |          | SCALE | SHEET  | ISSUE |  |  |
|----------|----------|-------|--------|-------|--|--|
|          | 10339169 | 5:1   | 1 of 1 | 1     |  |  |