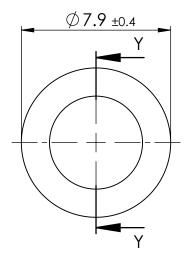

TITLE:

UNTHREADED SPACER 0.194 IN 0.313 IN

| DWG. No. |          | SCALE | SHEET  | ISSUE |  |  |
|----------|----------|-------|--------|-------|--|--|
|          | 10339169 | 5:1   | 1 of 1 | 1     |  |  |