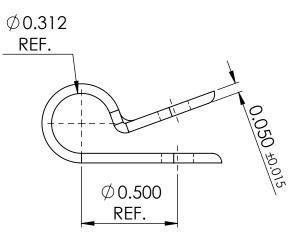

## UNCONTROLLED COPY

| APPROVED DRAWING                                                                                     |                                                                                        |                                       |                                                                         |                                                                                                                                                                  |  |
|------------------------------------------------------------------------------------------------------|----------------------------------------------------------------------------------------|---------------------------------------|-------------------------------------------------------------------------|------------------------------------------------------------------------------------------------------------------------------------------------------------------|--|
| UNLESS OTHERWISE STATED                                                                              |                                                                                        |                                       |                                                                         |                                                                                                                                                                  |  |
| ALL DIMENSIONS IN inches                                                                             |                                                                                        |                                       | DO NOT SCALE                                                            |                                                                                                                                                                  |  |
| LINEAR TOLERANCE                                                                                     |                                                                                        |                                       |                                                                         | THIRD ANGLE PROJECTION                                                                                                                                           |  |
| <u>SIZE</u><br>0 - 0.394<br>>0.394 - 1.181<br>>1.181 - 1.969                                         | (0.00)<br>±0.020<br>±0.020<br>±0.020                                                   | (0.000)<br>±0.006<br>±0.008<br>±0.012 | (0.0000)<br>±0.004<br>±0.006<br>±0.008                                  |                                                                                                                                                                  |  |
| >1.161 - 1.969<br>>1.969 - 3.937<br>>3.937 - 7.874<br>>7.874 - 11.811<br>>11.811 - 19.685<br>>19.685 | $\pm 0.020$<br>$\pm 0.031$<br>$\pm 0.059$<br>$\pm 0.079$<br>$\pm 0.118$<br>$\pm 0.197$ | ±0.020                                | $\pm 0.010$<br>$\pm 0.016$<br>$\pm 0.031$<br>$\pm 0.039$<br>$\pm 0.059$ | ANGULAR TOLERANCE<br>±0.5 DEGREES<br>UNSPECIFIED RADII 0.010 inch<br>DRAFT ANGLE 0.5 DEGREES<br>DIMENSIONS IN BRACKETS []<br>ARE IN INCHES FOR<br>REFERENCE ONLY |  |
| DATE 24.03.2021                                                                                      |                                                                                        | NYLON 6/6                             |                                                                         |                                                                                                                                                                  |  |
| ITEM CODE<br>10361825                                                                                |                                                                                        |                                       |                                                                         |                                                                                                                                                                  |  |
| NUMBER 22CC                                                                                          | C50C0                                                                                  | 312                                   | -                                                                       | FINISH                                                                                                                                                           |  |
| P STYLE CABLE CLAMP<br>7.9 MM                                                                        |                                                                                        |                                       |                                                                         |                                                                                                                                                                  |  |
| DWG. No.                                                                                             | 036                                                                                    | 1825                                  |                                                                         | SCALE SHEET ISSUE                                                                                                                                                |  |