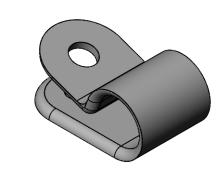

## UNCONTROLLED COPY

| STATUS                                                  |                                                                                                                                                        |  |  |  |  |
|---------------------------------------------------------|--------------------------------------------------------------------------------------------------------------------------------------------------------|--|--|--|--|
| APPROVED DRAWING                                        |                                                                                                                                                        |  |  |  |  |
| UNLESS OTHERWISE STATED                                 |                                                                                                                                                        |  |  |  |  |
| ALL DIMENSIONS IN MM                                    | do not scale                                                                                                                                           |  |  |  |  |
| LINEAR TOLERANCE                                        | THIRD ANGLE PROJECTION                                                                                                                                 |  |  |  |  |
| $ \begin{array}{ c c c c c c c c c c c c c c c c c c c$ |                                                                                                                                                        |  |  |  |  |
| $\begin{array}{cccccccccccccccccccccccccccccccccccc$    | ANGULAR TOLERANCE ±0.5 DEGREES<br>UNSPECIFIED RADII 0.25mm<br>DRAFT ANGLE 0.5 DEGREES<br>DIMENSIONS IN BRACKETS [] ARE<br>IN INCHES FOR REFERENCE ONLY |  |  |  |  |
| CREATE 24.03.2021                                       | NYLON 6/6                                                                                                                                              |  |  |  |  |
| 10361825                                                |                                                                                                                                                        |  |  |  |  |
| NUMBER 22CC50C0312                                      | - FINISH                                                                                                                                               |  |  |  |  |
| P STYLE CABLE CLAMP<br>7.9 MM                           |                                                                                                                                                        |  |  |  |  |
| DWG. No. 10361825                                       | SCALE SHEET ISSUE<br>2:1 1 of 2 1                                                                                                                      |  |  |  |  |