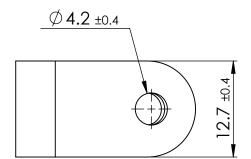

## UNCONTROLLED COPY

| STATUS                                                  |                                                                                                                                                        |  |  |  |  |
|---------------------------------------------------------|--------------------------------------------------------------------------------------------------------------------------------------------------------|--|--|--|--|
| APPROVED DRAWING                                        |                                                                                                                                                        |  |  |  |  |
| UNLESS OTHERWISE STATED                                 |                                                                                                                                                        |  |  |  |  |
| ALL DIMENSIONS IN MM                                    | do not scale                                                                                                                                           |  |  |  |  |
| LINEAR TOLERANCE                                        | THIRD ANGLE PROJECTION                                                                                                                                 |  |  |  |  |
| $ \begin{array}{ c c c c c c c c c c c c c c c c c c c$ |                                                                                                                                                        |  |  |  |  |
| $\begin{array}{cccccccccccccccccccccccccccccccccccc$    | ANGULAR TOLERANCE ±0.5 DEGREES<br>UNSPECIFIED RADII 0.25mm<br>DRAFT ANGLE 0.5 DEGREES<br>DIMENSIONS IN BRACKETS [] ARE<br>IN INCHES FOR REFERENCE ONLY |  |  |  |  |
| CREATE 24.03.2021                                       | NYLON 6/6                                                                                                                                              |  |  |  |  |
| 10361825                                                |                                                                                                                                                        |  |  |  |  |
| NUMBER 22CC50C0312                                      | - FINISH                                                                                                                                               |  |  |  |  |
| P STYLE CABLE CLAMP<br>7.9 MM                           |                                                                                                                                                        |  |  |  |  |
| DWG. No. 10361825                                       | SCALE SHEET ISSUE<br>2:1 1 of 2 1                                                                                                                      |  |  |  |  |