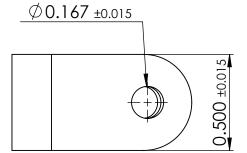

## UNCONTROLLED COPY

| STATUS                                                  |                                                                                                                                                        |  |  |  |  |
|---------------------------------------------------------|--------------------------------------------------------------------------------------------------------------------------------------------------------|--|--|--|--|
| APPROVED DRAWING                                        |                                                                                                                                                        |  |  |  |  |
| UNLESS OTHERWISE STATED                                 |                                                                                                                                                        |  |  |  |  |
| ALL DIMENSIONS IN MM                                    | do not scale                                                                                                                                           |  |  |  |  |
| LINEAR TOLERANCE                                        | THIRD ANGLE PROJECTION                                                                                                                                 |  |  |  |  |
| $ \begin{array}{ c c c c c c c c c c c c c c c c c c c$ |                                                                                                                                                        |  |  |  |  |
| $\begin{array}{cccccccccccccccccccccccccccccccccccc$    | ANGULAR TOLERANCE ±0.5 DEGREES<br>UNSPECIFIED RADII 0.25mm<br>DRAFT ANGLE 0.5 DEGREES<br>DIMENSIONS IN BRACKETS [] ARE<br>IN INCHES FOR REFERENCE ONLY |  |  |  |  |
| CREATE 24.03.2021                                       | NYLON 6/6                                                                                                                                              |  |  |  |  |
| 10361825                                                |                                                                                                                                                        |  |  |  |  |
| NUMBER 22CC50C0312                                      | - FINISH                                                                                                                                               |  |  |  |  |
| P STYLE CABLE CLAMP<br>7.9 MM                           |                                                                                                                                                        |  |  |  |  |
| DWG. No. 10361825                                       | SCALE SHEET ISSUE<br>2:1 1 of 2 1                                                                                                                      |  |  |  |  |

## UNCONTROLLED COPY

| APPROVED DRAWING                                                                                     |                                                                                        |                                       |                                                                         |                                                                                                                                                                  |  |
|------------------------------------------------------------------------------------------------------|----------------------------------------------------------------------------------------|---------------------------------------|-------------------------------------------------------------------------|------------------------------------------------------------------------------------------------------------------------------------------------------------------|--|
| UNLESS OTHERWISE STATED                                                                              |                                                                                        |                                       |                                                                         |                                                                                                                                                                  |  |
| ALL DIMENSIONS IN inches                                                                             |                                                                                        |                                       | DO NOT SCALE                                                            |                                                                                                                                                                  |  |
| LINEAR TOLERANCE                                                                                     |                                                                                        |                                       |                                                                         | THIRD ANGLE PROJECTION                                                                                                                                           |  |
| <u>SIZE</u><br>0 - 0.394<br>>0.394 - 1.181<br>>1.181 - 1.969                                         | (0.00)<br>±0.020<br>±0.020<br>±0.020                                                   | (0.000)<br>±0.006<br>±0.008<br>±0.012 | (0.0000)<br>±0.004<br>±0.006<br>±0.008                                  |                                                                                                                                                                  |  |
| >1.161 - 1.969<br>>1.969 - 3.937<br>>3.937 - 7.874<br>>7.874 - 11.811<br>>11.811 - 19.685<br>>19.685 | $\pm 0.020$<br>$\pm 0.031$<br>$\pm 0.059$<br>$\pm 0.079$<br>$\pm 0.118$<br>$\pm 0.197$ | ±0.020                                | $\pm 0.010$<br>$\pm 0.016$<br>$\pm 0.031$<br>$\pm 0.039$<br>$\pm 0.059$ | ANGULAR TOLERANCE<br>±0.5 DEGREES<br>UNSPECIFIED RADII 0.010 inch<br>DRAFT ANGLE 0.5 DEGREES<br>DIMENSIONS IN BRACKETS []<br>ARE IN INCHES FOR<br>REFERENCE ONLY |  |
| DATE 24.03.2021                                                                                      |                                                                                        | NYLON 6/6                             |                                                                         |                                                                                                                                                                  |  |
| ITEM CODE<br>10361825                                                                                |                                                                                        |                                       |                                                                         |                                                                                                                                                                  |  |
| NUMBER 22CC                                                                                          | C50C0                                                                                  | 312                                   | -                                                                       | FINISH                                                                                                                                                           |  |
| P STYLE CABLE CLAMP<br>7.9 MM                                                                        |                                                                                        |                                       |                                                                         |                                                                                                                                                                  |  |
| DWG. No.                                                                                             | 036                                                                                    | 1825                                  |                                                                         | SCALE SHEET ISSUE                                                                                                                                                |  |