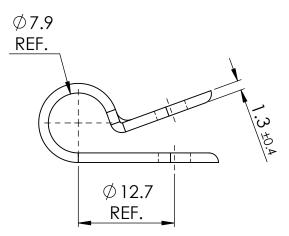

## UNCONTROLLED COPY

| STATUS                                                  |                                                                                                                                                        |  |  |  |  |
|---------------------------------------------------------|--------------------------------------------------------------------------------------------------------------------------------------------------------|--|--|--|--|
| APPROVED DRAWING                                        |                                                                                                                                                        |  |  |  |  |
| UNLESS OTHERWISE STATED                                 |                                                                                                                                                        |  |  |  |  |
| ALL DIMENSIONS IN MM                                    | do not scale                                                                                                                                           |  |  |  |  |
| LINEAR TOLERANCE                                        | THIRD ANGLE PROJECTION                                                                                                                                 |  |  |  |  |
| $ \begin{array}{ c c c c c c c c c c c c c c c c c c c$ |                                                                                                                                                        |  |  |  |  |
| $\begin{array}{cccccccccccccccccccccccccccccccccccc$    | ANGULAR TOLERANCE ±0.5 DEGREES<br>UNSPECIFIED RADII 0.25mm<br>DRAFT ANGLE 0.5 DEGREES<br>DIMENSIONS IN BRACKETS [] ARE<br>IN INCHES FOR REFERENCE ONLY |  |  |  |  |
| CREATE 24.03.2021                                       | NYLON 6/6                                                                                                                                              |  |  |  |  |
| 10361825                                                |                                                                                                                                                        |  |  |  |  |
| NUMBER 22CC50C0312                                      | - FINISH                                                                                                                                               |  |  |  |  |
| P STYLE CABLE CLAMP<br>7.9 MM                           |                                                                                                                                                        |  |  |  |  |
| DWG. No. 10361825                                       | SCALE SHEET ISSUE<br>2:1 1 of 2 1                                                                                                                      |  |  |  |  |