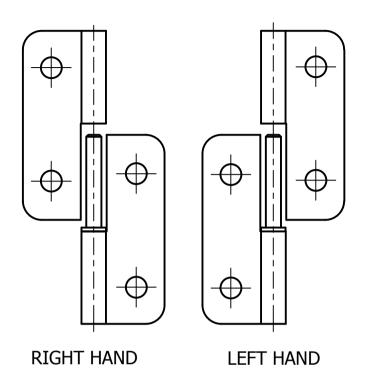

## UNCONTRO

| Item                | Left Hand / Right Hand | Material          |
|---------------------|------------------------|-------------------|
| 1057557<br>(493767) | RIGHT                  | ZINC PLATED STEEL |