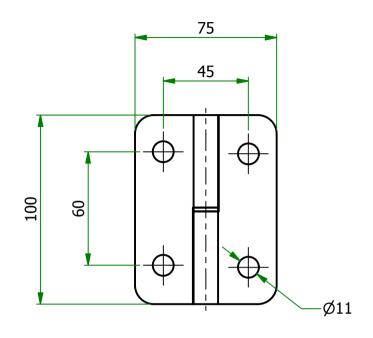

## UNCONTRO

| Item                | Left Hand / Right Hand | Material          |
|---------------------|------------------------|-------------------|
| 1057557<br>(493767) | RIGHT                  | ZINC PLATED STEEL |