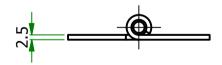

## UNCONTRO

| Item                | Left Hand / Right Hand | Material          |
|---------------------|------------------------|-------------------|
| 1057557<br>(493767) | RIGHT                  | ZINC PLATED STEEL |