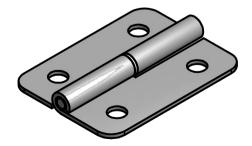

## UNCONTRO

| Item                | Left Hand / Right Hand | Material          |
|---------------------|------------------------|-------------------|
| 1057557<br>(493767) | RIGHT                  | ZINC PLATED STEEL |