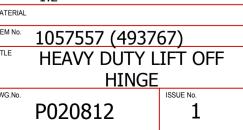

## UNCONTRO

| Item                | Left Hand / Right Hand | Material          |
|---------------------|------------------------|-------------------|
| 1057557<br>(493767) | RIGHT                  | ZINC PLATED STEEL |

MATERIAL

DWG.No.