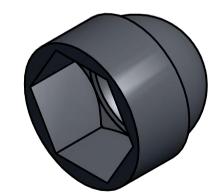

## ItemBolt StandardTo Fit Bolt Sized (mm)Colour1036830<br/>(10883)IMPERIAL - UNF1/410.9WHITE

E

| UNLESS OTHERWISE STATED                              |                                                                                       |  |
|------------------------------------------------------|---------------------------------------------------------------------------------------|--|
| ALL DIMENSIONS IN mm                                 | DO NOT SCALE                                                                          |  |
| LINEAR TOLERANCE                                     | THIRD ANGLE PROJECTION                                                                |  |
| $\begin{array}{llllllllllllllllllllllllllllllllllll$ |                                                                                       |  |
| $\begin{array}{rrrrrrrrrrrrrrrrrrrrrrrrrrrrrrrrrrrr$ | ANGULAR TOLERANCE ±0.5 DEGREES<br>UNSPECIFIED RADII 0.25mm<br>DRAFT ANGLE 0.5 DEGREES |  |
| ORG.SCALE 2:1                                        |                                                                                       |  |
|                                                      |                                                                                       |  |
| ITEM No. 1036830 (10883)                             |                                                                                       |  |
| BOLT AND NUT                                         |                                                                                       |  |
| PROTECTION CAPS                                      |                                                                                       |  |
| <sup>DWG.№.</sup> P050155-1                          | ISSUE No.                                                                             |  |