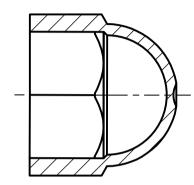

| UNLESS OTHERWISE STATED                              |                                                                                       |  |
|------------------------------------------------------|---------------------------------------------------------------------------------------|--|
| ALL DIMENSIONS IN mm                                 | DO NOT SCALE                                                                          |  |
| LINEAR TOLERANCE                                     | THIRD ANGLE PROJECTION                                                                |  |
| $\begin{array}{llllllllllllllllllllllllllllllllllll$ |                                                                                       |  |
| $\begin{array}{rrrrrrrrrrrrrrrrrrrrrrrrrrrrrrrrrrrr$ | ANGULAR TOLERANCE ±0.5 DEGREES<br>UNSPECIFIED RADII 0.25mm<br>DRAFT ANGLE 0.5 DEGREES |  |
| ORG.SCALE 2:1                                        |                                                                                       |  |
|                                                      |                                                                                       |  |
| ITEM No. 1036830 (10883)                             |                                                                                       |  |
| BOLT AND NUT                                         |                                                                                       |  |
| PROTECTION CAPS                                      |                                                                                       |  |
| <sup>DWG.№.</sup> P050155-1                          | ISSUE No.                                                                             |  |