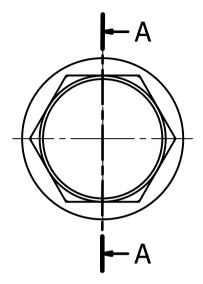

| UNLESS OTHERWISE STATED                              |                                                                                       |  |
|------------------------------------------------------|---------------------------------------------------------------------------------------|--|
| ALL DIMENSIONS IN mm                                 | DO NOT SCALE                                                                          |  |
| LINEAR TOLERANCE                                     | THIRD ANGLE PROJECTION                                                                |  |
| $\begin{array}{llllllllllllllllllllllllllllllllllll$ |                                                                                       |  |
| $\begin{array}{rrrrrrrrrrrrrrrrrrrrrrrrrrrrrrrrrrrr$ | ANGULAR TOLERANCE ±0.5 DEGREES<br>UNSPECIFIED RADII 0.25mm<br>DRAFT ANGLE 0.5 DEGREES |  |
| ORG.SCALE 2:1                                        |                                                                                       |  |
|                                                      |                                                                                       |  |
| ITEM No. 1036830 (10883)                             |                                                                                       |  |
| BOLT AND NUT                                         |                                                                                       |  |
| PROTECTION CAPS                                      |                                                                                       |  |
| <sup>DWG.№.</sup> P050155-1                          | ISSUE No.                                                                             |  |