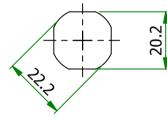

## **HEAD STYLES**

0.9

70.0

32.0

GRIP RANGE

Flat

Offset

Cam Reversed

| UNLESS OTHERWISE STATED                          |                      |                                           |                                            |                                                                                       |  |  |  |
|--------------------------------------------------|----------------------|-------------------------------------------|--------------------------------------------|---------------------------------------------------------------------------------------|--|--|--|
| ALL DIMENSIONS IN mm                             |                      |                                           |                                            | DO NOT SCALE                                                                          |  |  |  |
| LINEAR TOLERANCE                                 |                      |                                           |                                            | THIRD ANGLE PROJECTION                                                                |  |  |  |
| SIZE<br>0-10mm<br>10-30mm<br>30-50mm<br>50-100mm | ±0.5                 | (0.0)<br>±0.15<br>±0.20<br>±0.30          | (0.00)<br>±0.10<br>±0.15<br>±0.20<br>±0.25 | <b>—</b>                                                                              |  |  |  |
| 100-200mm<br>200-300mm<br>300-500mm<br>+500mm    | ±1.5<br>±2.0<br>±3.0 | ±0.50<br>±0.80<br>±1.20<br>±2.00<br>±3.00 | ±0.25<br>±0.40<br>±0.80<br>±1.00<br>±1.50  | ANGULAR TOLERANCE ±0.5 DEGREES<br>UNSPECIFIED RADII 0.25mm<br>DRAFT ANGLE 0.5 DEGREES |  |  |  |
| ORG.SCALE                                        | 1:1                  |                                           |                                            |                                                                                       |  |  |  |