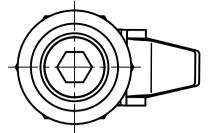

## **HEAD STYLES**

0.9

70.0

32.0

GRIP RANGE

Flat

Offset

Cam Reversed

8mm

7mm Square

Wingknob

Fixing Hole 1

Grip Range Grip Range Cam **Finish** Style (Cam Reversed) (Cam Forward) Style Hole **BLACK** 1079726 40 - 57 **POWDER WINGKNOB FLAT** 40 - 57 2 (493738)**COATED** 