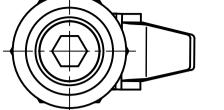

## **HEAD STYLES**

0.9

70.0

32.0

GRIP RANGE

Flat

Offset

Cam Reversed

8mm

7mm Square

Wingknob

Fixing Hole 1

Grip Range Grip Range Cam **Finish** Style (Cam Reversed) (Cam Forward) Style Hole **BLACK** 1079726 40 - 57 **POWDER WINGKNOB FLAT** 40 - 57 2 (493738)**COATED** 