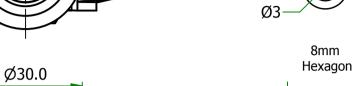

## **HEAD STYLES**

0.9

70.0

32.0

GRIP RANGE

Flat

Offset

Cam Reversed

8mm

7mm Square

Wingknob

Fixing Hole 1

Grip Range Grip Range Cam **Finish** Style (Cam Reversed) (Cam Forward) Style Hole **BLACK** 1079726 40 - 57 **POWDER WINGKNOB FLAT** 40 - 57 2 (493738)**COATED** 