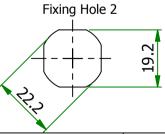

8mm

7mm Square

Wingknob

Fixing Hole 1

Grip Range Grip Range Cam **Finish** Style (Cam Reversed) (Cam Forward) Style Hole **BLACK** 1079726 40 - 57 **POWDER WINGKNOB FLAT** 40 - 57 2 (493738)**COATED** 