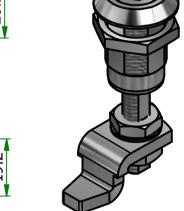

8mm

7mm Square

Wingknob

Fixing Hole 1

Grip Range Grip Range Cam **Finish** Style (Cam Reversed) (Cam Forward) Style Hole **BLACK** 1079726 40 - 57 **POWDER WINGKNOB FLAT** 40 - 57 2 (493738)**COATED** 