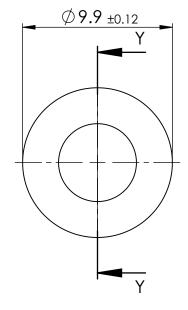

### SHOULDER WASHER NYLON

DWG. No. 10334409

ALL DIMENSIONS IN mm

| SCALE | SHEET  | ISSUE |
|-------|--------|-------|
| 4:1   | 1 of 1 | 1     |

DO NOT SCALE