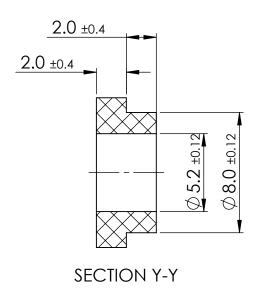

### SHOULDER WASHER NYLON

DWG. No. 10334409

ALL DIMENSIONS IN mm

| SCALE | SHEET  | ISSUE |
|-------|--------|-------|
| 4:1   | 1 of 1 | 1     |

DO NOT SCALE