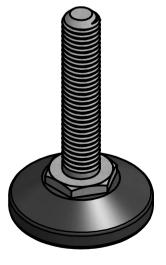

MATERIAL PP / STEEL

1TEM No. 466586

NON-ARTICULATING
ADJUSTABLE FEET

DWG.No.

SR1572-1

SSUE No.