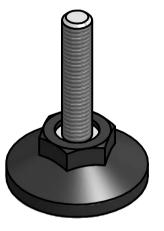

MATERIAL PP / STEEL

1TEM No. 466586

NON-ARTICULATING
ADJUSTABLE FEET

DWG.No.

SR1572-1

SSUE No.