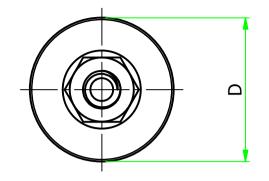

| ITEM   | D  | THREAD | L  | STYLE |
|--------|----|--------|----|-------|
| 466586 | 38 | M10    | 40 | В     |