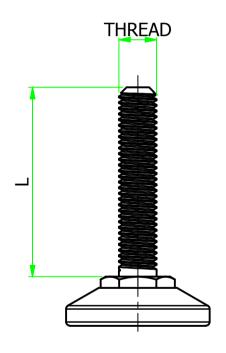

| ITEM   | D  | THREAD | L  | STYLE |
|--------|----|--------|----|-------|
| 466586 | 38 | M10    | 40 | В     |