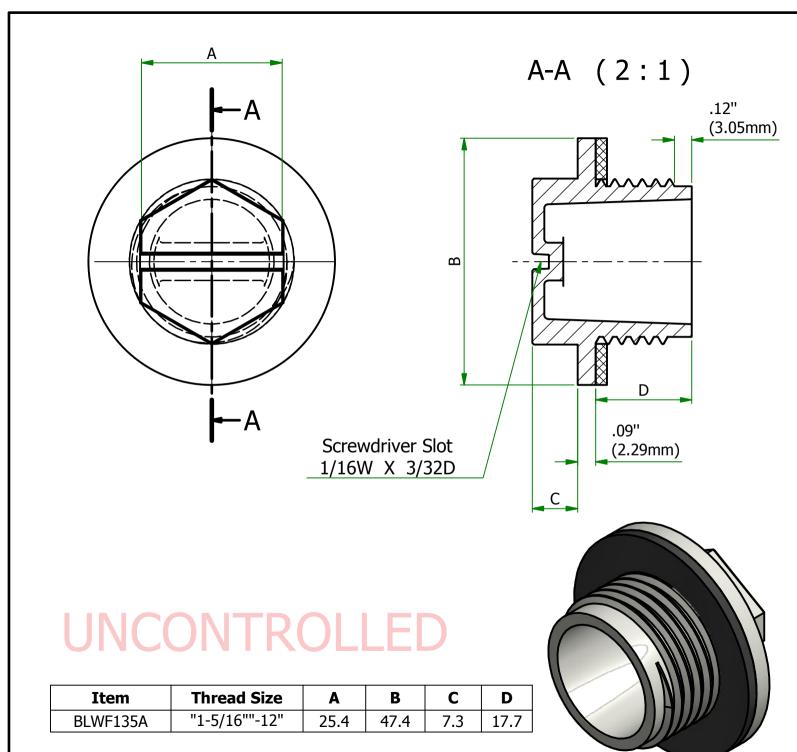

| UNLESS OTHERWISE STATED                                                                                                                                                                                                                    |                                                                                       |
|--------------------------------------------------------------------------------------------------------------------------------------------------------------------------------------------------------------------------------------------|---------------------------------------------------------------------------------------|
| ALL DIMENSIONS IN mm                                                                                                                                                                                                                       | DO NOT SCALE                                                                          |
| LINEAR TOLERANCE                                                                                                                                                                                                                           | THIRD ANGLE PROJECTION                                                                |
| $\begin{array}{ccccc} SIZE & (0) & (0.0) & (0.00) \\ 0-10mm & \pm 0.5 & \pm 0.15 & \pm 0.10 \\ 10-30mm & \pm 0.5 & \pm 0.20 & \pm 0.15 \\ 30-50mm & \pm 0.5 & \pm 0.30 & \pm 0.20 \\ 50-100mm & \pm 0.8 & \pm 0.50 & \pm 0.25 \end{array}$ |                                                                                       |
| 300-200mm ±0.3 ±0.30 ±0.40   200-300mm ±1.5 ±0.80 ±0.40   200-300mm ±2.0 ±1.20 ±0.80   300-500mm ±3.0 ±2.00 ±1.00   +500mm ±5.0 ±3.00 ±1.50                                                                                                | ANGULAR TOLERANCE ±0.5 DEGREES<br>UNSPECIFIED RADII 0.25mm<br>DRAFT ANGLE 0.5 DEGREES |
| ORG.SCALE 2:1                                                                                                                                                                                                                              |                                                                                       |
| MATERIAL NYLON and NITRILE                                                                                                                                                                                                                 |                                                                                       |
| ITEM NO. BLWF135A                                                                                                                                                                                                                          |                                                                                       |
| UNF STANDARD THREADED                                                                                                                                                                                                                      |                                                                                       |
| WIDE FLANGE PLUG                                                                                                                                                                                                                           |                                                                                       |
| DWG.No. ISSUE No. 1                                                                                                                                                                                                                        |                                                                                       |