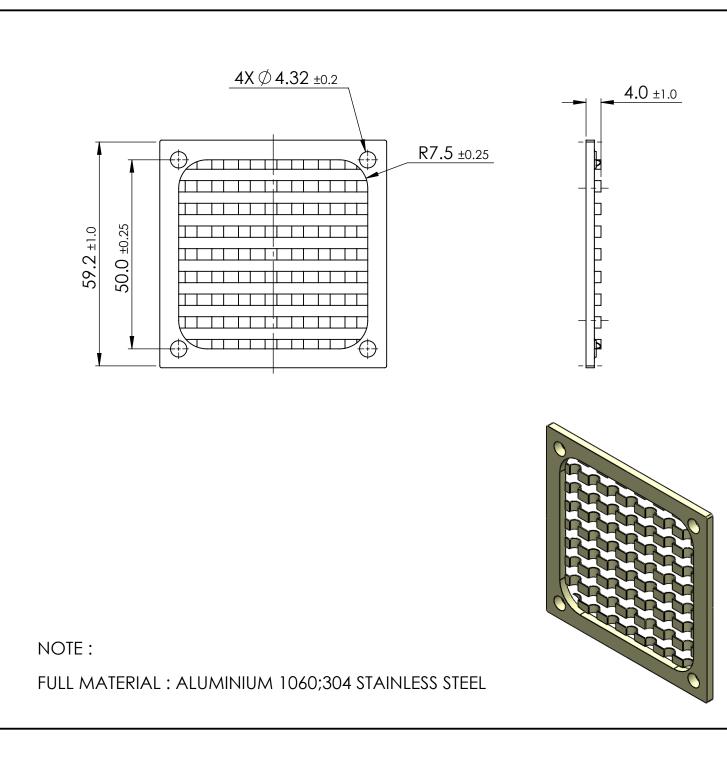

## UNCONTROLLED COPY

| APPROVED DRAWING                                       |                                                                                                                        |  |  |  |  |  |  |
|--------------------------------------------------------|------------------------------------------------------------------------------------------------------------------------|--|--|--|--|--|--|
| UNLESS OTHERWISE STATED                                |                                                                                                                        |  |  |  |  |  |  |
| ALL DIMENSIONS IN MM                                   | do not scale                                                                                                           |  |  |  |  |  |  |
| LINEAR TOLERANCE                                       | THIRD ANGLE PROJECTION                                                                                                 |  |  |  |  |  |  |
| $\begin{array}{ c c c c c c c c c c c c c c c c c c c$ |                                                                                                                        |  |  |  |  |  |  |
| $\begin{array}{rrrrrrrrrrrrrrrrrrrrrrrrrrrrrrrrrrrr$   | ANGULAR TOLERANCE ±0.5 DEGREES<br>UNSPECIFIED RADII 0.25mm<br>DRAFT ANGLE 0.5 DEGREES<br>DIMENSIONS IN BRACKETS [] ARE |  |  |  |  |  |  |
| CREATE 25.01.2024                                      | SEE NOTES                                                                                                              |  |  |  |  |  |  |
| ITEM CODE<br>10314265                                  |                                                                                                                        |  |  |  |  |  |  |
| IEGACY<br>NUMBER MFF-60                                | FINISH                                                                                                                 |  |  |  |  |  |  |
| TITLE:<br>FAN FILTER<br>-                              |                                                                                                                        |  |  |  |  |  |  |
| DWG, No. 10314265 SCALE SHEET ISSUE 1:1 1 of 2 1       |                                                                                                                        |  |  |  |  |  |  |

FULL MATERIAL : ALUMINIUM 1060;304 STAINLESS STEEL