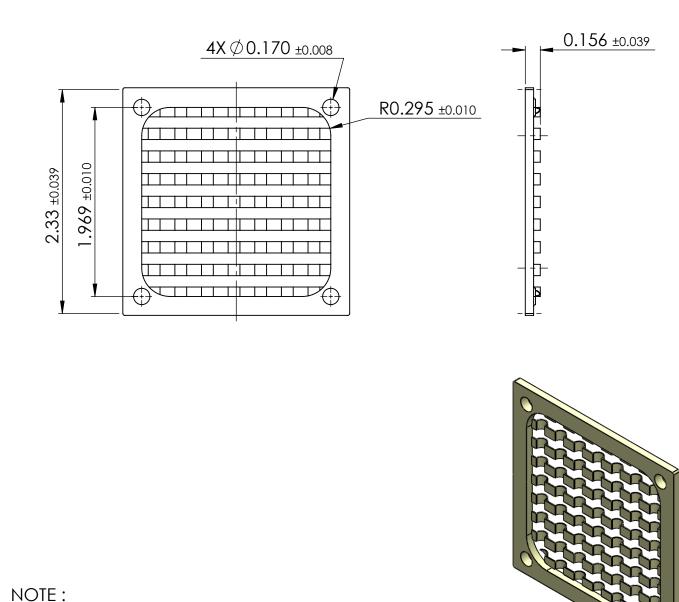

## UNCONTROLLED COPY

| APPROVED DRAWING                                                                   |                                                                         |                                                                         |                                                                                |             |                                                           |  |  |
|------------------------------------------------------------------------------------|-------------------------------------------------------------------------|-------------------------------------------------------------------------|--------------------------------------------------------------------------------|-------------|-----------------------------------------------------------|--|--|
| UNLESS OTHERWISE STATED                                                            |                                                                         |                                                                         |                                                                                |             |                                                           |  |  |
| ALL DIMENSIONS IN inches                                                           |                                                                         |                                                                         | DO NOT SCALE                                                                   |             |                                                           |  |  |
| LINEAR TOLERANCE                                                                   |                                                                         |                                                                         | THIRD ANGLE PROJECTION                                                         |             |                                                           |  |  |
| SIZE<br>0 - 0.394<br>>0.394 - 1.181<br>>1.181 - 1.969                              | (0.00)<br>±0.020<br>±0.020<br>±0.020                                    | (0.000)<br>±0.006<br>±0.008<br>±0.012                                   | $\begin{array}{c} (0.0000) \\ \pm 0.004 \\ \pm 0.006 \\ \pm 0.008 \end{array}$ |             |                                                           |  |  |
| >1.969 - 3.937<br>>3.937 - 7.874<br>>7.874 - 11.811<br>>11.811 - 19.685<br>>19.685 | $\pm 0.031$<br>$\pm 0.059$<br>$\pm 0.079$<br>$\pm 0.118$<br>$\pm 0.197$ | $\pm 0.020$<br>$\pm 0.031$<br>$\pm 0.047$<br>$\pm 0.079$<br>$\pm 0.118$ | $\pm 0.010$<br>$\pm 0.016$<br>$\pm 0.031$<br>$\pm 0.039$<br>$\pm 0.059$        | DRAFT ANGLE | RADII 0.010 inch<br>0.5 DEGREES<br>N BRACKETS []<br>5 FOR |  |  |
| DATE 25.01                                                                         | .2024                                                                   |                                                                         | SEE NOTES                                                                      |             |                                                           |  |  |
| ITEM CODE<br>1031                                                                  | 4265                                                                    |                                                                         |                                                                                |             |                                                           |  |  |
| NUMBER MFF-                                                                        | 60                                                                      |                                                                         |                                                                                |             | FINISH                                                    |  |  |
| TITLE:<br>FAN FILTER<br>-                                                          |                                                                         |                                                                         |                                                                                |             |                                                           |  |  |
| DWG. No.                                                                           | 0314                                                                    | 4265                                                                    | -                                                                              | SCALE SHI   |                                                           |  |  |

FULL MATERIAL : ALUMINIUM 1060;304 STAINLESS STEEL