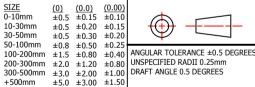

## ALL DIMENSIONS IN mm DO NOT SCALE LINEAR TOLERANCE THIRD ANGLE PROJECTION (0) (0.0) (0.00) $\pm 0.5$ $\pm 0.15$ $\pm 0.10$

ORG.SCALE 1:1

ZINC ALLOY

1079723 (493735)

TITLE **ADJUSTABLÉ COMPRESSION LATCHES** 