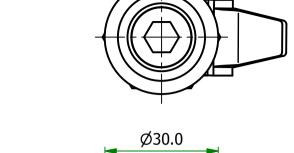

Triangle

Wingknob

Fixing Hole 1

| Item                | Fixing<br>Hole | Head<br>Style | Cam<br>Style | Grip Range<br>(Cam Reversed) | Grip Range<br>(Cam Forward) | Finish                    |
|---------------------|----------------|---------------|--------------|------------------------------|-----------------------------|---------------------------|
| 1079723<br>(493735) | 2              | SLOTTED       | FLAT         | 40 -57                       | 40 - 57                     | BLACK<br>POWDER<br>COATED |

## ALL DIMENSIONS IN mm DO NOT SCALE LINEAR TOLERANCE THIRD ANGLE PROJECTION (0) (0.0) (0.00) $\pm 0.5$ $\pm 0.15$ $\pm 0.10$

ORG.SCALE 1:1

ZINC ALLOY

1079723 (493735)

TITLE **ADJUSTABLÉ COMPRESSION LATCHES** 