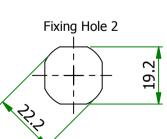

Triangle

Wingknob

Fixing Hole 1

| Item                | Fixing<br>Hole | Head<br>Style | Cam<br>Style | Grip Range<br>(Cam Reversed) | Grip Range<br>(Cam Forward) | Finish                    |
|---------------------|----------------|---------------|--------------|------------------------------|-----------------------------|---------------------------|
| 1079723<br>(493735) | 2              | SLOTTED       | FLAT         | 40 -57                       | 40 - 57                     | BLACK<br>POWDER<br>COATED |