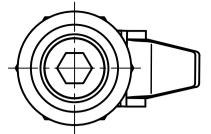

## **HEAD STYLES**

GRIP RANGE

Flat

Offset

Deep

Cam Forward

8mm

**ESSENTRA** 

Triangle

Wingknob

Fixing Hole 1

| Item                | Fixing<br>Hole | Head<br>Style | Cam<br>Style | Grip Range<br>(Cam Reversed) | Grip Range<br>(Cam Forward) | Finish                    |
|---------------------|----------------|---------------|--------------|------------------------------|-----------------------------|---------------------------|
| 1079723<br>(493735) | 2              | SLOTTED       | FLAT         | 40 -57                       | 40 - 57                     | BLACK<br>POWDER<br>COATED |