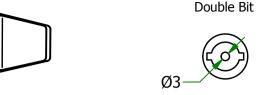

**UNLESS OTHERWISE STATED** 

0.9

70.0

32.0

Cam Reversed

8mm Hexagon

3mm

7mm

Triangle

Wingknob

Fixing Hole 1

| Item                | Fixing<br>Hole | Head<br>Style | Cam<br>Style | Grip Range<br>(Cam Reversed) | Grip Range<br>(Cam Forward) | Finish                    |
|---------------------|----------------|---------------|--------------|------------------------------|-----------------------------|---------------------------|
| 1079723<br>(493735) | 2              | SLOTTED       | FLAT         | 40 -57                       | 40 - 57                     | BLACK<br>POWDER<br>COATED |