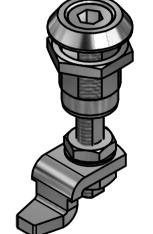

## ALL DIMENSIONS IN mm DO NOT SCALE LINEAR TOLERANCE THIRD ANGLE PROJECTION (0) (0.0) (0.00) $\pm 0.5$ $\pm 0.15$ $\pm 0.10$

ORG.SCALE 1:1

ZINC ALLOY

1079723 (493735)

TITLE **ADJUSTABLÉ COMPRESSION LATCHES** 