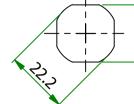

Triangle

Wingknob

Fixing Hole 1

| Item                | Fixing<br>Hole | Head<br>Style | Cam<br>Style | Grip Range<br>(Cam Reversed) | Grip Range<br>(Cam Forward) | Finish                    |
|---------------------|----------------|---------------|--------------|------------------------------|-----------------------------|---------------------------|
| 1079723<br>(493735) | 2              | SLOTTED       | FLAT         | 40 -57                       | 40 - 57                     | BLACK<br>POWDER<br>COATED |