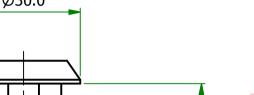

**UNLESS OTHERWISE STATED** 

0.9

70.0

32.0

Cam Reversed

8mm Hexagon

3mm

7mm

## ALL DIMENSIONS IN mm DO NOT SCALE LINEAR TOLERANCE THIRD ANGLE PROJECTION (0) (0.0) (0.00) $\pm 0.5$ $\pm 0.15$ $\pm 0.10$

ORG.SCALE 1:1

ZINC ALLOY

1079723 (493735)

TITLE **ADJUSTABLÉ COMPRESSION LATCHES** 