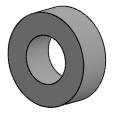

# UNTHREADED SPACER 0.260 IN 0.500 IN

DWG. No. 10339336

SCALE SHEET ISSUE 3:1 1 of 1