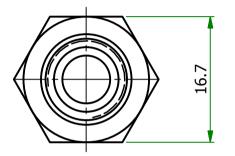

| UNLESS OTHERWISE STATED                                                                                                                   |                                        |                                                                    |                                      |            |  |
|-------------------------------------------------------------------------------------------------------------------------------------------|----------------------------------------|--------------------------------------------------------------------|--------------------------------------|------------|--|
| ALL DIMENSION                                                                                                                             |                                        | DO NOT SCALE                                                       |                                      |            |  |
| LINEAR TO                                                                                                                                 | CE                                     | THIRD ANGLE PROJECTION                                             |                                      |            |  |
| $\begin{array}{c} \underline{SIZE} & (0) \\ 0-10mm & \pm 0.9 \\ 10-30mm & \pm 0.9 \\ 30-50mm & \pm 0.9 \\ 50-100mm & \pm 0.8 \end{array}$ | ±0.20<br>±0.30                         | (0.00)<br>$\pm 0.10$<br>$\pm 0.15$<br>$\pm 0.20$<br>$\pm 0.25$     | ¢                                    | ) – E      |  |
| 100-200mm ±1.9   200-300mm ±2.0   300-500mm ±3.0   +500mm ±5.0                                                                            | $\pm 0.80$<br>$\pm 1.20$<br>$\pm 2.00$ | $\pm 0.23$<br>$\pm 0.40$<br>$\pm 0.80$<br>$\pm 1.00$<br>$\pm 1.50$ | angular t<br>Unspecifie<br>Draft ang | D RADII 0. |  |
| ORG.SCALE 2:1                                                                                                                             |                                        |                                                                    |                                      |            |  |
| MATERIAL LDPE                                                                                                                             |                                        |                                                                    |                                      |            |  |
| ITEM No. 12017                                                                                                                            |                                        |                                                                    |                                      |            |  |
| THREADED PROTECTION                                                                                                                       |                                        |                                                                    |                                      |            |  |
| PLUG                                                                                                                                      |                                        |                                                                    |                                      |            |  |
| dwg.no.                                                                                                                                   |                                        | ISSUE No.                                                          | Ĺ                                    |            |  |