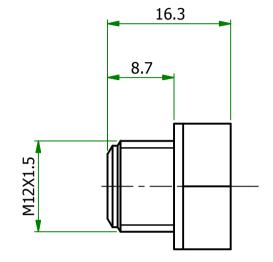

| UNLESS OTHERWISE STATED                                                                                                                   |                                        |                                                                    |                                      |            |  |
|-------------------------------------------------------------------------------------------------------------------------------------------|----------------------------------------|--------------------------------------------------------------------|--------------------------------------|------------|--|
| ALL DIMENSION                                                                                                                             |                                        | DO NOT SCALE                                                       |                                      |            |  |
| LINEAR TO                                                                                                                                 | CE                                     | THIRD ANGLE PROJECTION                                             |                                      |            |  |
| $\begin{array}{c} \underline{SIZE} & (0) \\ 0-10mm & \pm 0.9 \\ 10-30mm & \pm 0.9 \\ 30-50mm & \pm 0.9 \\ 50-100mm & \pm 0.8 \end{array}$ | ±0.20<br>±0.30                         | (0.00)<br>$\pm 0.10$<br>$\pm 0.15$<br>$\pm 0.20$<br>$\pm 0.25$     | ¢                                    | ) – E      |  |
| 100-200mm ±1.9   200-300mm ±2.0   300-500mm ±3.0   +500mm ±5.0                                                                            | $\pm 0.80$<br>$\pm 1.20$<br>$\pm 2.00$ | $\pm 0.23$<br>$\pm 0.40$<br>$\pm 0.80$<br>$\pm 1.00$<br>$\pm 1.50$ | angular t<br>Unspecifie<br>Draft ang | D RADII 0. |  |
| ORG.SCALE 2:1                                                                                                                             |                                        |                                                                    |                                      |            |  |
| MATERIAL LDPE                                                                                                                             |                                        |                                                                    |                                      |            |  |
| ITEM No. 12017                                                                                                                            |                                        |                                                                    |                                      |            |  |
| THREADED PROTECTION                                                                                                                       |                                        |                                                                    |                                      |            |  |
| PLUG                                                                                                                                      |                                        |                                                                    |                                      |            |  |
| dwg.no.                                                                                                                                   |                                        | ISSUE No.                                                          | Ĺ                                    |            |  |