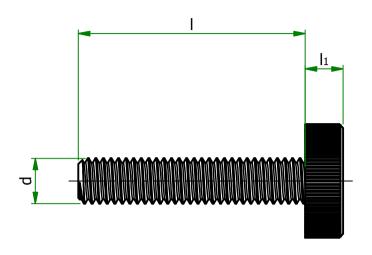

MATERIAL NYLON

TEM No. 1133145 (0400500000VR)

TITLE

THUMB SCREWS

DWG.No.

SR1976-1

ISSUE No.