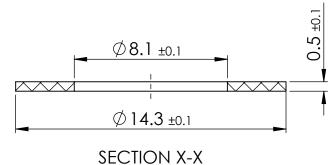

## **UNLESS OTHERWISE STATED**

| ALL DIME                                    | NSIO                                         | NS IN                                              | DO NOT SCALE                                       |                                                                                                                                |                    |  |  |  |
|---------------------------------------------|----------------------------------------------|----------------------------------------------------|----------------------------------------------------|--------------------------------------------------------------------------------------------------------------------------------|--------------------|--|--|--|
| LINEAR                                      | R TOLE                                       | RANC                                               | THIRD ANGLE PROJECTION                             |                                                                                                                                |                    |  |  |  |
| 0-10mm<br>>10-30                            | ( <u>0)</u><br>±0.5<br>±0.5<br>±0.5          | (0.0)<br>±0.15<br>±0.20<br>±0.30                   | (0.00)<br>±0.10<br>±0.15<br>±0.20                  | ⊕ €                                                                                                                            | }                  |  |  |  |
| >50-100<br>>100-200<br>>200-300<br>>300-500 | ±0.5<br>±0.8<br>±1.5<br>±2.0<br>±3.0<br>±5.0 | ±0.50<br>±0.50<br>±0.80<br>±1.20<br>±2.00<br>±3.00 | ±0.20<br>±0.25<br>±0.40<br>±0.80<br>±1.00<br>±1.50 | ANGULAR TOLERANCE ±0.<br>UNSPECIFIED RADII 0.25n<br>DRAFT ANGLE 0.5 DEGREE<br>DIMENSIONS IN BRACKET<br>IN INCHES FOR REFERENCE | nm<br>:S<br>S[]ARE |  |  |  |
| CREATE DATE 24                              |                                              |                                                    |                                                    | NYLON 6/6                                                                                                                      | MATERIAL           |  |  |  |
| 10356463                                    |                                              |                                                    |                                                    | -                                                                                                                              | COLOUR             |  |  |  |
| LEGACY<br>NUMBER 17W05624                   |                                              |                                                    | -                                                  | FINISH                                                                                                                         |                    |  |  |  |

TITLE:

FLAT WASHER PA