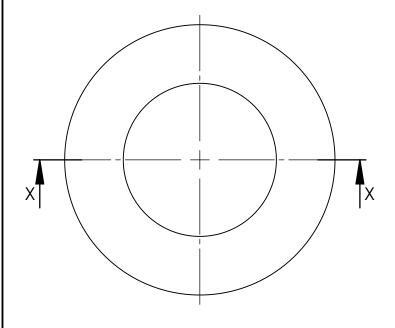

## **UNLESS OTHERWISE STATED**

| ALL DIME                                    | NSIO                                         | NS IN                                              | DO NOT SCALE                                       |                                                                                                                                |                    |  |  |  |
|---------------------------------------------|----------------------------------------------|----------------------------------------------------|----------------------------------------------------|--------------------------------------------------------------------------------------------------------------------------------|--------------------|--|--|--|
| LINEAR                                      | R TOLE                                       | RANC                                               | THIRD ANGLE PROJECTION                             |                                                                                                                                |                    |  |  |  |
| 0-10mm<br>>10-30                            | ( <u>0)</u><br>±0.5<br>±0.5<br>±0.5          | (0.0)<br>±0.15<br>±0.20<br>±0.30                   | (0.00)<br>±0.10<br>±0.15<br>±0.20                  | ⊕ €                                                                                                                            | }                  |  |  |  |
| >50-100<br>>100-200<br>>200-300<br>>300-500 | ±0.5<br>±0.8<br>±1.5<br>±2.0<br>±3.0<br>±5.0 | ±0.50<br>±0.50<br>±0.80<br>±1.20<br>±2.00<br>±3.00 | ±0.20<br>±0.25<br>±0.40<br>±0.80<br>±1.00<br>±1.50 | ANGULAR TOLERANCE ±0.<br>UNSPECIFIED RADII 0.25n<br>DRAFT ANGLE 0.5 DEGREE<br>DIMENSIONS IN BRACKET<br>IN INCHES FOR REFERENCE | nm<br>:S<br>S[]ARE |  |  |  |
| CREATE DATE 24                              |                                              |                                                    |                                                    | NYLON 6/6                                                                                                                      | MATERIAL           |  |  |  |
| 10356463                                    |                                              |                                                    |                                                    | -                                                                                                                              | COLOUR             |  |  |  |
| LEGACY<br>NUMBER 17W05624                   |                                              |                                                    | -                                                  | FINISH                                                                                                                         |                    |  |  |  |

TITLE:

FLAT WASHER PA