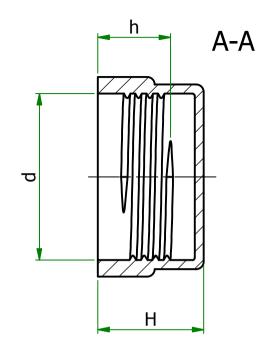

| ITEM  | d             | D    | Н    | h   |
|-------|---------------|------|------|-----|
| 11041 | 9/16 x 18 UNF | 16.5 | 13.5 | 9.5 |