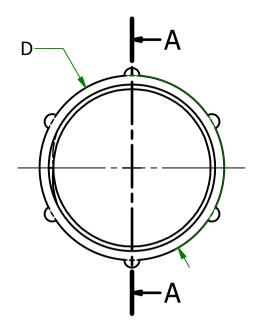

| ITEM  | d             | D    | Н    | h   |
|-------|---------------|------|------|-----|
| 11041 | 9/16 x 18 UNF | 16.5 | 13.5 | 9.5 |