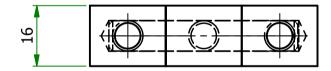

MATERIAL CHROME PLATED BRASS

1077840 (491851)

TITLE

**SLIDE HINGES** 

DWG.N

P020985-1

SSUE NO. **1**