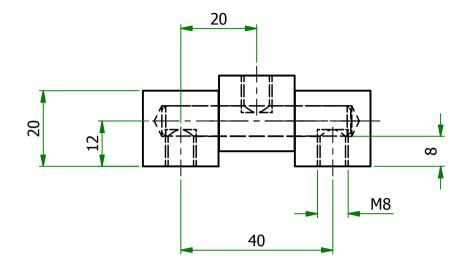

| UNLESS OTHERWISE STATED                                 |                                      |                                           |                                           |                                                                                       |
|---------------------------------------------------------|--------------------------------------|-------------------------------------------|-------------------------------------------|---------------------------------------------------------------------------------------|
| ALL DIMENSIONS IN mm                                    |                                      |                                           |                                           | DO NOT SCALE                                                                          |
| LINEAR TOLERANCE                                        |                                      |                                           |                                           | THIRD ANGLE PROJECTION                                                                |
| <u>SIZE</u><br>0-10mm<br>10-30mm<br>30-50mm<br>50-100mm | (0)<br>±0.5<br>±0.5<br>±0.5          | (0.0)<br>±0.15<br>±0.20<br>±0.30          | (0.00)<br>±0.10<br>±0.15<br>±0.20         | <b>\rightarrow</b>                                                                    |
| 100-200mm<br>200-300mm<br>300-500mm<br>+500mm           | ±0.8<br>±1.5<br>±2.0<br>±3.0<br>±5.0 | ±0.50<br>±0.80<br>±1.20<br>±2.00<br>±3.00 | ±0.25<br>±0.40<br>±0.80<br>±1.00<br>±1.50 | ANGULAR TOLERANCE ±0.5 DEGREES<br>UNSPECIFIED RADII 0.25mm<br>DRAFT ANGLE 0.5 DEGREES |
| ORG.SCALE                                               | 1:1                                  |                                           |                                           |                                                                                       |

MATERIAL CHROME PLATED BRASS

1077840 (491851)

TITLE

**SLIDE HINGES** 

DWG.N

P020985-1

SSUE NO. **1**