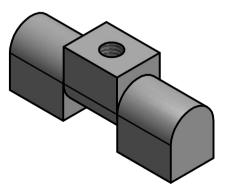

MATERIAL CHROME PLATED BRASS

1077840 (491851)

TITLE

**SLIDE HINGES** 

DWG.N

P020985-1

SSUE NO. **1**