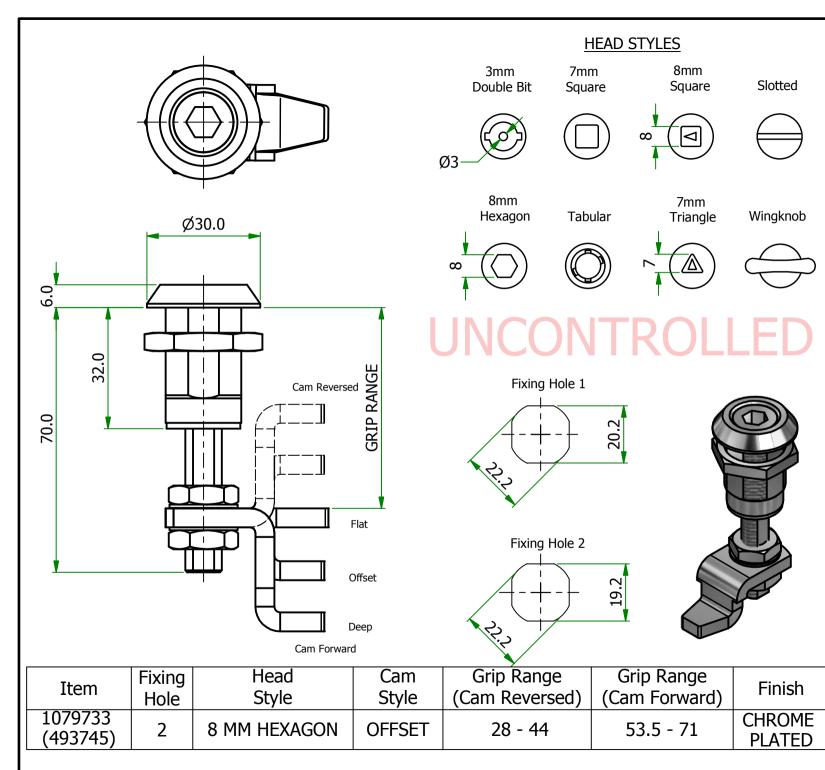

|   | UNLESS OTHERWISE STATED                                                                                                                                                                                                                               |                                                                                             |  |
|---|-------------------------------------------------------------------------------------------------------------------------------------------------------------------------------------------------------------------------------------------------------|---------------------------------------------------------------------------------------------|--|
|   | ALL DIMENSIONS IN mm                                                                                                                                                                                                                                  | DO NOT SCALE                                                                                |  |
|   | LINEAR TOLERANCE                                                                                                                                                                                                                                      | THIRD ANGLE PROJECTION                                                                      |  |
|   | $\begin{array}{ccccc} \underline{SIZE} & (0) & (0.0) & (0.00) \\ 0-10mm & \pm 0.5 & \pm 0.15 & \pm 0.11 \\ 10-30mm & \pm 0.5 & \pm 0.20 & \pm 0.11 \\ 30-50mm & \pm 0.5 & \pm 0.30 & \pm 0.25 \\ 50-100mm & \pm 0.8 & \pm 0.50 & \pm 0.2 \end{array}$ |                                                                                             |  |
|   | 30-100mm ±0.8 ±0.50 ±0.2   100-200mm ±1.5 ±0.80 ±0.4   200-300mm ±2.0 ±1.20 ±0.8   300-500mm ±3.0 ±2.00 ±1.0   +500mm ±5.0 ±3.00 ±1.5                                                                                                                 | 0 ANGULAR TOLERANCE ±0.5 DEGREES<br>0 UNSPECIFIED RADII 0.25mm<br>0 DRAFT ANGLE 0.5 DEGREES |  |
|   | ORG.SCALE 1:1                                                                                                                                                                                                                                         |                                                                                             |  |
|   | MATERIAL ZINC ALLOY                                                                                                                                                                                                                                   |                                                                                             |  |
| ٦ | ITEM No. 1079733 (493745)                                                                                                                                                                                                                             |                                                                                             |  |
|   | TILE ADJÙSTABLÉ                                                                                                                                                                                                                                       |                                                                                             |  |
| + | COMPRESSION LATCHES                                                                                                                                                                                                                                   |                                                                                             |  |
|   | DWG.No. P020005-                                                                                                                                                                                                                                      | ISSUE No.                                                                                   |  |