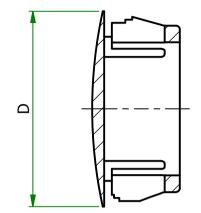

| ITEM   | COLOUR | MOUNTING<br>HOLE DIA | MAX PANEL<br>THICKNESS | D    | h   |
|--------|--------|----------------------|------------------------|------|-----|
| PGM-13 | Black  | 12.9                 | 2.1                    | 17.0 | 8.0 |

| UNLESS OTHERWISE STATED                                                                                                                      |                                                                                       |  |  |  |
|----------------------------------------------------------------------------------------------------------------------------------------------|---------------------------------------------------------------------------------------|--|--|--|
| ALL DIMENSIONS IN mm                                                                                                                         | DO NOT SCALE                                                                          |  |  |  |
| LINEAR TOLERANCE                                                                                                                             | THIRD ANGLE PROJECTION                                                                |  |  |  |
| SIZE (0) (0.0) (0.00)   0-10mm ±0.5 ±0.15 ±0.10   10-30mm ±0.5 ±0.20 ±0.15   30-50mm ±0.5 ±0.30 ±0.20   50-100mm ±0.8 ±0.50 ±0.20            |                                                                                       |  |  |  |
| So toolmin ±0.5 ±0.30 ±0.40   100-200mm ±1.5 ±0.80 ±0.40   200-300mm ±2.0 ±1.20 ±0.80   300-500mm ±3.0 ±2.00 ±1.00   +500mm ±5.0 ±3.00 ±1.50 | ANGULAR TOLERANCE ±0.5 DEGREES<br>UNSPECIFIED RADII 0.25mm<br>DRAFT ANGLE 0.5 DEGREES |  |  |  |
| ORG.SCALE 2:1                                                                                                                                |                                                                                       |  |  |  |
|                                                                                                                                              |                                                                                       |  |  |  |
|                                                                                                                                              |                                                                                       |  |  |  |
|                                                                                                                                              |                                                                                       |  |  |  |
| MATERIAL NYLON                                                                                                                               |                                                                                       |  |  |  |
| ITEM NO. PGM-13                                                                                                                              |                                                                                       |  |  |  |
| DOMED BLANKING PLUGS                                                                                                                         |                                                                                       |  |  |  |
| DWG.No. SR1086                                                                                                                               | ISSUE No.<br>1                                                                        |  |  |  |