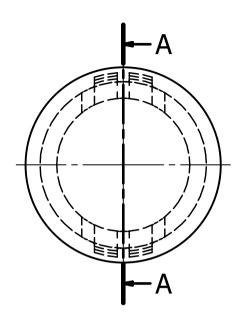

| UNLESS OTHERWISE STATED                                                                                                                      |                                                                                       |  |  |  |
|----------------------------------------------------------------------------------------------------------------------------------------------|---------------------------------------------------------------------------------------|--|--|--|
| ALL DIMENSIONS IN mm                                                                                                                         | DO NOT SCALE                                                                          |  |  |  |
| LINEAR TOLERANCE                                                                                                                             | THIRD ANGLE PROJECTION                                                                |  |  |  |
| SIZE (0) (0.0) (0.00)   0-10mm ±0.5 ±0.15 ±0.10   10-30mm ±0.5 ±0.20 ±0.15   30-50mm ±0.5 ±0.30 ±0.20   50-100mm ±0.8 ±0.50 ±0.20            |                                                                                       |  |  |  |
| So toolmin ±0.5 ±0.30 ±0.40   100-200mm ±1.5 ±0.80 ±0.40   200-300mm ±2.0 ±1.20 ±0.80   300-500mm ±3.0 ±2.00 ±1.00   +500mm ±5.0 ±3.00 ±1.50 | ANGULAR TOLERANCE ±0.5 DEGREES<br>UNSPECIFIED RADII 0.25mm<br>DRAFT ANGLE 0.5 DEGREES |  |  |  |
| ORG.SCALE 2:1                                                                                                                                |                                                                                       |  |  |  |
|                                                                                                                                              |                                                                                       |  |  |  |
|                                                                                                                                              |                                                                                       |  |  |  |
|                                                                                                                                              |                                                                                       |  |  |  |
| MATERIAL NYLON                                                                                                                               |                                                                                       |  |  |  |
| ITEM NO. PGM-13                                                                                                                              |                                                                                       |  |  |  |
| DOMED BLANKING PLUGS                                                                                                                         |                                                                                       |  |  |  |
| DWG.No. SR1086                                                                                                                               | ISSUE No.<br>1                                                                        |  |  |  |