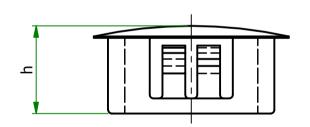

| ITEM   | COLOUR | MOUNTING<br>HOLE DIA | MAX PANEL<br>THICKNESS | D    | h   |
|--------|--------|----------------------|------------------------|------|-----|
| PGM-13 | Black  | 12.9                 | 2.1                    | 17.0 | 8.0 |

| UNLESS OTHERWISE STATED                                                                                                                      |                                                                                       |  |  |  |
|----------------------------------------------------------------------------------------------------------------------------------------------|---------------------------------------------------------------------------------------|--|--|--|
| ALL DIMENSIONS IN mm                                                                                                                         | DO NOT SCALE                                                                          |  |  |  |
| LINEAR TOLERANCE                                                                                                                             | THIRD ANGLE PROJECTION                                                                |  |  |  |
| SIZE (0) (0.0) (0.00)   0-10mm ±0.5 ±0.15 ±0.10   10-30mm ±0.5 ±0.20 ±0.15   30-50mm ±0.5 ±0.30 ±0.20   50-100mm ±0.8 ±0.50 ±0.20            |                                                                                       |  |  |  |
| So toolmin ±0.5 ±0.30 ±0.40   100-200mm ±1.5 ±0.80 ±0.40   200-300mm ±2.0 ±1.20 ±0.80   300-500mm ±3.0 ±2.00 ±1.00   +500mm ±5.0 ±3.00 ±1.50 | ANGULAR TOLERANCE ±0.5 DEGREES<br>UNSPECIFIED RADII 0.25mm<br>DRAFT ANGLE 0.5 DEGREES |  |  |  |
| ORG.SCALE 2:1                                                                                                                                |                                                                                       |  |  |  |
|                                                                                                                                              |                                                                                       |  |  |  |
|                                                                                                                                              |                                                                                       |  |  |  |
|                                                                                                                                              |                                                                                       |  |  |  |
| MATERIAL NYLON                                                                                                                               |                                                                                       |  |  |  |
| ITEM NO. PGM-13                                                                                                                              |                                                                                       |  |  |  |
| DOMED BLANKING PLUGS                                                                                                                         |                                                                                       |  |  |  |
| DWG.No. SR1086                                                                                                                               | ISSUE No.<br>1                                                                        |  |  |  |