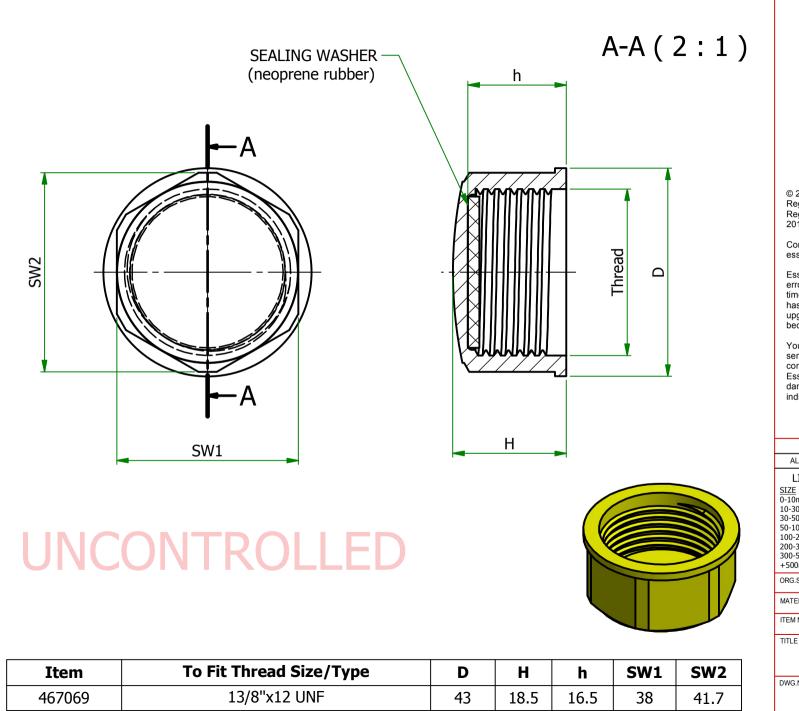

| UNLESS OTHERWISE STATED                                 |                      |       |                                                                |                                      |                        |           |    |  |
|---------------------------------------------------------|----------------------|-------|----------------------------------------------------------------|--------------------------------------|------------------------|-----------|----|--|
| ALL DIMENSIONS IN mm                                    |                      |       |                                                                | DO NOT SCALE                         |                        |           |    |  |
| LINEAR TOLERANCE                                        |                      |       |                                                                | THIRD                                | THIRD ANGLE PROJECTION |           |    |  |
| <u>SIZE</u><br>0-10mm<br>10-30mm<br>30-50mm<br>50-100mm |                      |       | (0.00)<br>$\pm 0.10$<br>$\pm 0.15$<br>$\pm 0.20$<br>$\pm 0.25$ | ¢                                    | ) -                    |           | ]_ |  |
| 100-200mm<br>200-300mm<br>300-500mm<br>+500mm           | ±1.5<br>±2.0<br>±3.0 | ±0.80 | ±0.40<br>±0.80                                                 | Angular T<br>Unspecifie<br>Draft Ang | D RAD                  | II 0.25mn | n  |  |
| ORG.SCALE 2:1                                           |                      |       |                                                                |                                      |                        |           |    |  |
| MATERIAL HDPE                                           |                      |       |                                                                |                                      |                        |           |    |  |
| ITEM No. 467069                                         |                      |       |                                                                |                                      |                        |           |    |  |
| TITLE                                                   |                      |       |                                                                |                                      |                        |           |    |  |
| THREADED SEALING CAP                                    |                      |       |                                                                |                                      |                        |           |    |  |
| DWG.No.                                                 | 26                   |       | ISSU                                                           | E NO.<br>1                           |                        |           |    |  |