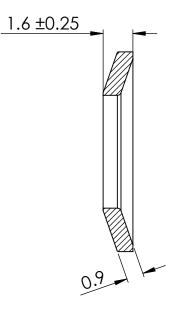

SECTION Y-Y

## NOTES:

FITS #10 AND M5 SCREWS.

O.D. WHEN COMPRESSED IS Ø.430 MAX REF.

2:1

© 2013 Essentra Components. All rights reserved. Registered in England, Company No. 547495. Registered Office: Essentra plc Langford Locks, Kidlington, Oxford, OX5 1HX