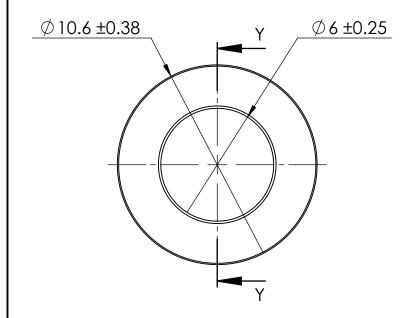

SECTION Y-Y

## NOTES:

FITS #10 AND M5 SCREWS.

O.D. WHEN COMPRESSED IS Ø.430 MAX REF.

2:1

© 2013 Essentra Components. All rights reserved. Registered in England, Company No. 547495. Registered Office: Essentra plc Langford Locks, Kidlington, Oxford, OX5 1HX