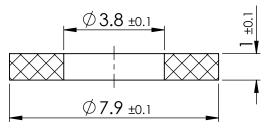

## UNCONTROLLED COPY

| STATUS                                                                                                                               |                                                                                                                                                        |  |
|--------------------------------------------------------------------------------------------------------------------------------------|--------------------------------------------------------------------------------------------------------------------------------------------------------|--|
| APPROVED DRAWING                                                                                                                     |                                                                                                                                                        |  |
| UNLESS OTHERWISE STATED                                                                                                              |                                                                                                                                                        |  |
| ALL DIMENSIONS IN MM                                                                                                                 | do not scale                                                                                                                                           |  |
| LINEAR TOLERANCE                                                                                                                     | THIRD ANGLE PROJECTION                                                                                                                                 |  |
| $\begin{array}{cccccccccccccccccccccccccccccccccccc$                                                                                 | =                                                                                                                                                      |  |
| >50-100 ±0.3 ±0.50 ±0.25   >100-200 ±1.5 ±0.80 ±0.40   >200-300 ±2.0 ±1.20 ±0.80   >300-500 ±3.0 ±2.00 ±1.00   >500 ±5.0 ±3.00 ±1.50 | ANGULAR TOLERANCE ±0.5 DEGREES<br>UNSPECIFIED RADII 0.25mm<br>DRAFT ANGLE 0.5 DEGREES<br>DIMENSIONS IN BRACKETS [] ARE<br>IN INCHES FOR REFERENCE ONLY |  |
| CREATE<br>DATE 24.06.2023                                                                                                            | NYLON 6/6                                                                                                                                              |  |
| ITEM CODE<br>10356050                                                                                                                | COLOUR                                                                                                                                                 |  |
| legacy<br><sup>NUMBER</sup> 17W03137                                                                                                 | FINISH                                                                                                                                                 |  |
| FLAT WASHER PA                                                                                                                       |                                                                                                                                                        |  |
| <sup>dwg. №.</sup> 10356050                                                                                                          | SCALE SHEET ISSUE                                                                                                                                      |  |