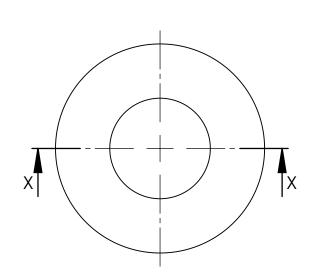

| FINISH                                                                                                                                                 |  |
| FLAT WASHER PA                                                                                                                       |                                                                                                                                                        |  |
| <sup>dwg. №.</sup> 10356050                                                                                                          | SCALE SHEET ISSUE                                                                                                                                      |  |





**SECTION X-X**