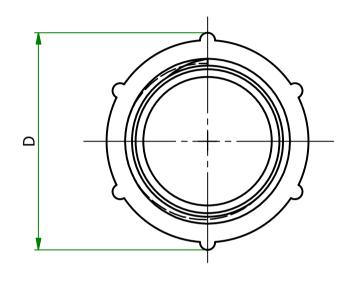

## UNCONTROLLED

| Part Number | d             | D    | h   | Н    | Part ID |
|-------------|---------------|------|-----|------|---------|
| 10588       | 1/4" x 19 BSP | 18.8 | 6.5 | 12.8 | 1051243 |