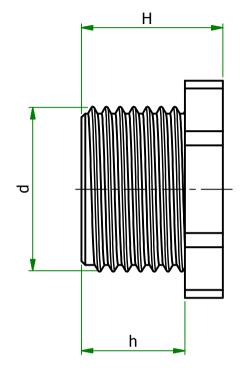

## UNCONTROLLED

| Part Number | d             | D    | h   | Н    | Part ID |
|-------------|---------------|------|-----|------|---------|
| 10588       | 1/4" x 19 BSP | 18.8 | 6.5 | 12.8 | 1051243 |