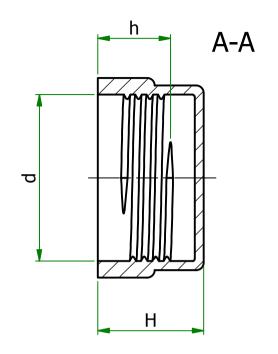

| ITEM |       | d            | D    | Н    | h   |
|------|-------|--------------|------|------|-----|
|      | 10653 | 5/8 x 18 UNF | 18.2 | 15.6 | 7.5 |

| UNLESS OTHERWISE STATED                                                                           |                                                                     |                |                                                                                |                                                                                       |  |  |  |
|---------------------------------------------------------------------------------------------------|---------------------------------------------------------------------|----------------|--------------------------------------------------------------------------------|---------------------------------------------------------------------------------------|--|--|--|
| ALL DIMENSIONS IN mm                                                                              |                                                                     |                |                                                                                | DO NOT SCALE                                                                          |  |  |  |
| LINEAR TOLERANCE                                                                                  |                                                                     |                |                                                                                | THIRD ANGLE PROJECTION                                                                |  |  |  |
| SIZE<br>0-10mm<br>10-30mm<br>30-50mm<br>50-100mm<br>100-200mm<br>200-300mm<br>300-500mm<br>+500mm | (0)<br>±0.5<br>±0.5<br>±0.5<br>±0.8<br>±1.5<br>±2.0<br>±3.0<br>±5.0 | ±0.20<br>±0.30 | (0.00)<br>±0.10<br>±0.15<br>±0.20<br>±0.25<br>±0.40<br>±0.80<br>±1.00<br>±1.50 | ANGULAR TOLERANCE ±0.5 DEGREES<br>UNSPECIFIED RADII 0.25mm<br>DRAFT ANGLE 0.5 DEGREES |  |  |  |
| ORG.SCALE 2:1                                                                                     |                                                                     |                |                                                                                |                                                                                       |  |  |  |
| MATERIAL LDPE                                                                                     |                                                                     |                |                                                                                |                                                                                       |  |  |  |