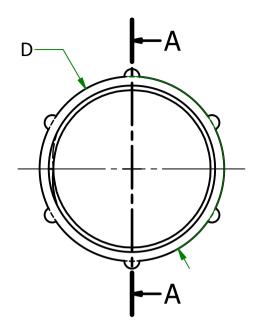

| ITEM |       | d            | D    | Н    | h   |
|------|-------|--------------|------|------|-----|
|      | 10653 | 5/8 x 18 UNF | 18.2 | 15.6 | 7.5 |

| UNLESS OTHERWISE STATED                                                                           |                                                                     |                |                                                                                |                                                                                       |  |  |  |
|---------------------------------------------------------------------------------------------------|---------------------------------------------------------------------|----------------|--------------------------------------------------------------------------------|---------------------------------------------------------------------------------------|--|--|--|
| ALL DIMENSIONS IN mm                                                                              |                                                                     |                |                                                                                | DO NOT SCALE                                                                          |  |  |  |
| LINEAR TOLERANCE                                                                                  |                                                                     |                |                                                                                | THIRD ANGLE PROJECTION                                                                |  |  |  |
| SIZE<br>0-10mm<br>10-30mm<br>30-50mm<br>50-100mm<br>100-200mm<br>200-300mm<br>300-500mm<br>+500mm | (0)<br>±0.5<br>±0.5<br>±0.5<br>±0.8<br>±1.5<br>±2.0<br>±3.0<br>±5.0 | ±0.20<br>±0.30 | (0.00)<br>±0.10<br>±0.15<br>±0.20<br>±0.25<br>±0.40<br>±0.80<br>±1.00<br>±1.50 | ANGULAR TOLERANCE ±0.5 DEGREES<br>UNSPECIFIED RADII 0.25mm<br>DRAFT ANGLE 0.5 DEGREES |  |  |  |
| ORG.SCALE 2:1                                                                                     |                                                                     |                |                                                                                |                                                                                       |  |  |  |
| MATERIAL LDPE                                                                                     |                                                                     |                |                                                                                |                                                                                       |  |  |  |