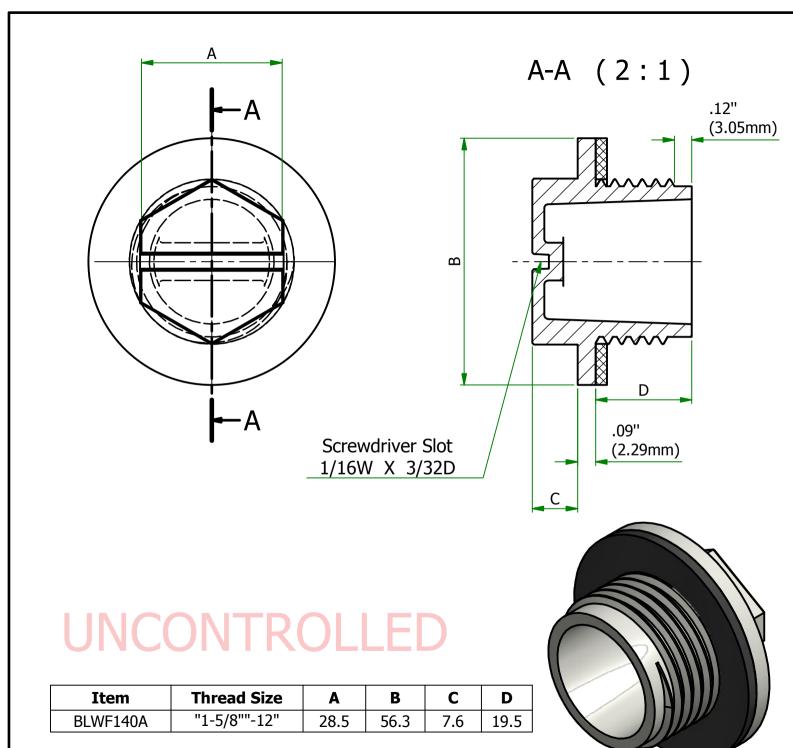

| UNLESS OTHERWISE STATED                                                                                                                                                                                                                    |                                                                                       |
|--------------------------------------------------------------------------------------------------------------------------------------------------------------------------------------------------------------------------------------------|---------------------------------------------------------------------------------------|
| ALL DIMENSIONS IN mm                                                                                                                                                                                                                       | DO NOT SCALE                                                                          |
| LINEAR TOLERANCE                                                                                                                                                                                                                           | THIRD ANGLE PROJECTION                                                                |
| $\begin{array}{ccccc} SIZE & (0) & (0.0) & (0.00) \\ 0-10mm & \pm 0.5 & \pm 0.15 & \pm 0.10 \\ 10-30mm & \pm 0.5 & \pm 0.20 & \pm 0.15 \\ 30-50mm & \pm 0.5 & \pm 0.30 & \pm 0.20 \\ 50-100mm & \pm 0.8 & \pm 0.50 & \pm 0.25 \end{array}$ |                                                                                       |
| 300 100mm ±0.8 ±0.30 ±0.40   200-300mm ±1.5 ±0.80 ±0.40   200-300mm ±2.0 ±1.20 ±0.80   300-500mm ±3.0 ±2.00 ±1.00   +500mm ±5.0 ±3.00 ±1.50                                                                                                | ANGULAR TOLERANCE ±0.5 DEGREES<br>UNSPECIFIED RADII 0.25mm<br>DRAFT ANGLE 0.5 DEGREES |
| ORG.SCALE 2:1                                                                                                                                                                                                                              |                                                                                       |
| MATERIAL NYLON and NITRILE                                                                                                                                                                                                                 |                                                                                       |
| ITEM NO. BLWF140A                                                                                                                                                                                                                          |                                                                                       |
| <b>UNF STANDARD THREADED</b>                                                                                                                                                                                                               |                                                                                       |
| WIDE FLANGE PLUG                                                                                                                                                                                                                           |                                                                                       |
| DWG.NO. SR5761-1                                                                                                                                                                                                                           | ISSUE No.<br><b>1</b>                                                                 |
| 1                                                                                                                                                                                                                                          |                                                                                       |