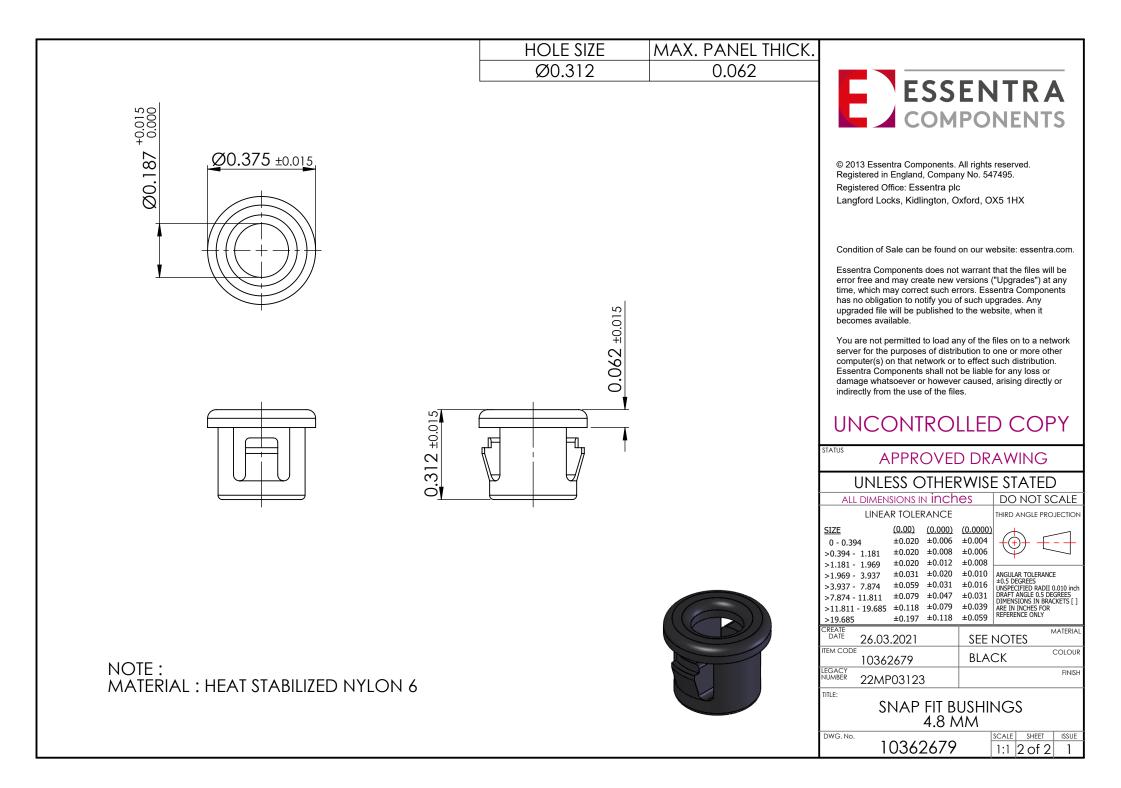

|                                    |                 |           |          |                   | DWG. No. 10.36267               | 9 <u>SCALE SHEET ISSUE</u><br>3:1 1 of 2 1 |